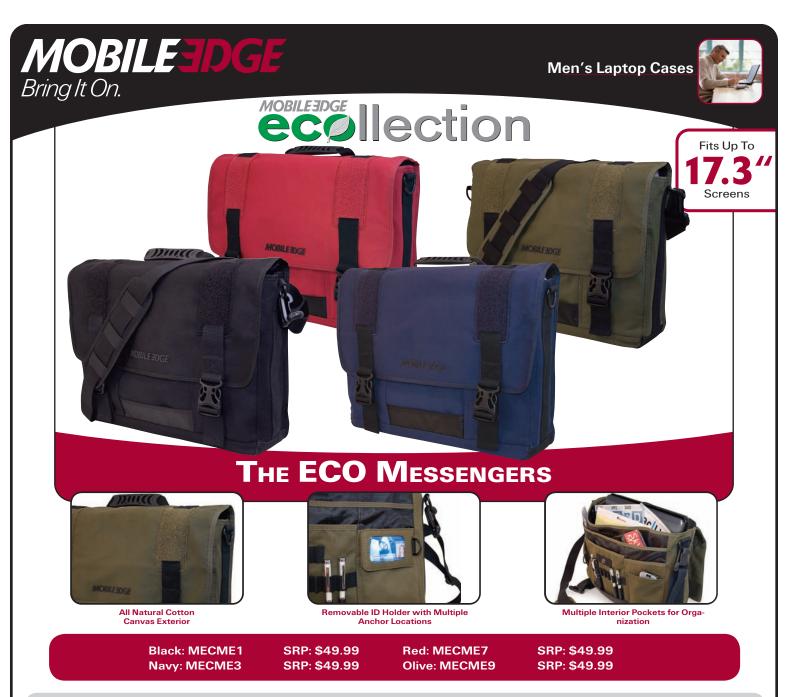

The ECO Messenger is the latest addition to the 'ecollection' line of environmentally-friendly cases. Made of all-natural cotton canvas, these cases pack a lot of style, function and features into a minimal carbon footprint!

The ECO Messengers have a modern, contemporary styling that incorporates all the features you need when you're on the move. A dedicated padded computer compartment keeps your laptop protected, while separate sections for files, folders, magazines and accessories will keep your gear organized and at your fingertips!

Multiple anchor locations for the removable ID Holder provide quick access to your ID cards. Rugged molded clips hold the front flap in place, keeping your gear safe and secure! Protect your laptop and the environment with the Mobile Edge ecollection!

## • All Natural Cotton Canvas Exterior

- Dedicated Padded Computer Compartment
- Removable ID Holder with Multiple Anchor Locations
- Features • Custom Molded Fasteners Keep Your Gear Secure
  - Padded Back Panel For Carrying Comfort
  - Full-Size Back Pocket
  - Padded Shoulder Strap for Maximum Comfort
  - Lifetime Warranty