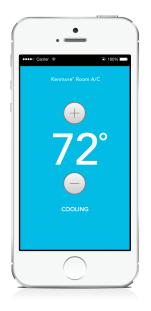

3 Create your account

4 Follow the instructions on the Kenmore AC<sup>™</sup> app to connect to your Kenmore Elite<sup>®</sup> Smart Room Air Conditioner

Need Help? More information is in the Kenmore Elite® Smart Room Air Conditioner Use & Care Guide available at www.kenmore.com/smart or in the Support section of the Kenmore  $AC^{\mathbb{T}}$  app.

## enjoy the conveniences of being connected