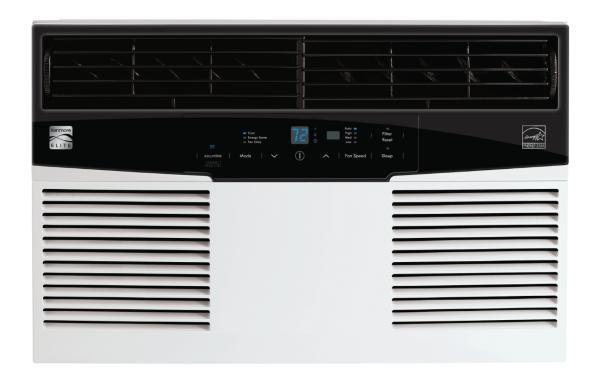

## To get started,

all you need is your

Kenmore Elite® Smart Room Air Conditioner,

a wifi router and

your smartphone or tablet.

It's easy!

• • • •

## let's connect

Make sure your Kenmore Elite® Smart Room Air Conditioner is properly installed and connected to the correct power source, following the instructions in the supplied Smart Room Air Conditioner Use and Care Guide. Download the Kenmore AC<sup>™</sup> app to your smart mobile device