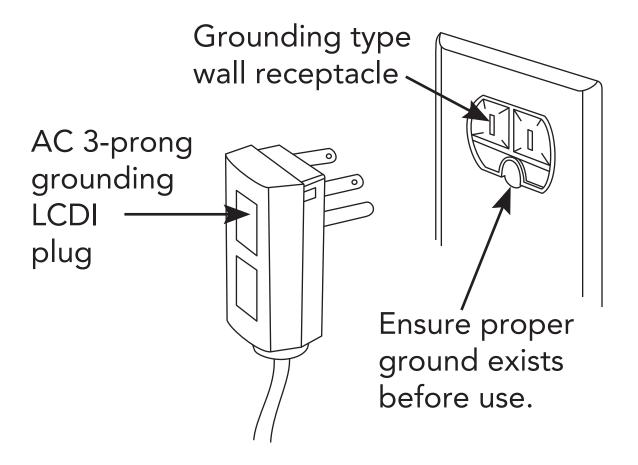

## let's connect

Make sure your Kenmore Elite® Smart Room Air Conditioner is properly installed and connected to the correct power source, following the instructions in the supplied Smart Room Air Conditioner Use and Care Guide. Download the Kenmore AC<sup>™</sup> app to your smart mobile device