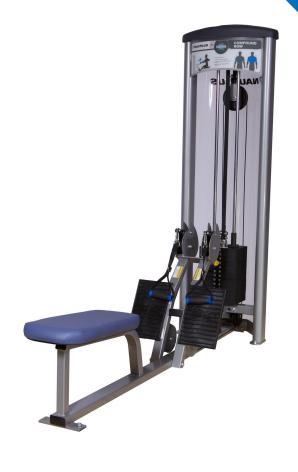

## NOVA COMPOUND ROW

SEARS # 6-32759

FOR YOUR PROTECTION, THIS EQUIPMENT HAS BEEN TREATED WITH mPale "ANTIMICROBIAL.

www.mpactusa.com

## UNCOMPROMISING CRAFTSMANSHIP IN AN AFFORDABLE, COMPACT PACKAGE

The Nautilus® NOVA line offers you the same commitment to biomechanical and mechanical excellence as the rest of the Nautilus® strength lines in a more affordable package. The modern streamlined design minimizes floor space requirements.

The single and dual line features 11-gauge steel frame tubes and incorporates a 200 lb weight stack in 15 lb increments with integrated 5 lb. increment "drop down" add-on weight system. The Kevlar® reinforced belt drive system, double-sealed bearings, four-bar linkage and ultra-low friction guide rod bearings provide a longer life, a smoother feel and a stronger weight transport system than conventional cable drive systems. Marine-grade, contoured upholstery adds comfort, longevity and improved aesthetics over flat pads. Multiple color options are available for the frame and upholstery.

## **SPECIAL FEATURES**

- Features dual-cable handles for multiple movement paths
- Independent cable design allows both bilateral and unilateral motions for more exercise options
- Large, non-slip rubber encased foot-plates combined with a long angled seat provide the ultimate in stabilization
- Hybrid cable/ Kevlar reinforced design. Belt for the weight transport system, cable for the actual motion so to better accommodate the number of lat motions that can be accomplished
- 76" L x 22" W x 72" H, Machine Weight: 427 lbs
- Warranty: 12 years- Frame/Welded Moving Parts/Weight Stacks, 3 years-Moving Parts, 1 year-Labor and 6 months on upholstery/pads/grips and tethered weight stack pins.