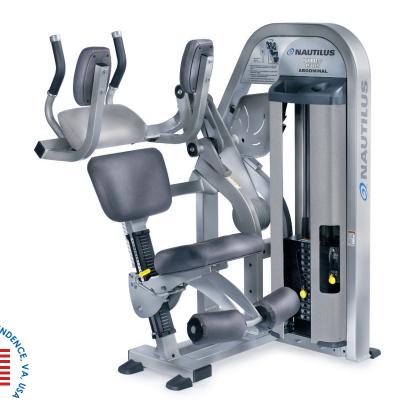

# NITRO PLUS ABDOMINAL

SEARS # 6-32773

## It Moves the Way Your Body Moves

You have to feel it to believe it. Nautilus Nitro® Plus equipment adapts itself to the way the body moves - instead of forcing users to adapt to the machine. Driven by our four-bar linkage system, cam design or a combination of both, this unique technology dynamically matches the body's potential increases and decreases in strength. Users get immediate, smooth resistance and proper muscle loading through the complete range of motion, leading to unprecedented results.

### **Because Looks Matter**

Sleek tower shields feature brushed stainless- steel fronts, while the backs are finished to match the color of the machine. Contoured seats make workouts extra comfortable. Convenient accessory trays, mounted on each weight stack, give users a place to put their water bottles and other personal items. Multiple color options are available for the frame and upholstery.

#### **SPECIAL FEATURES**

The Nautilus Nitro® Plus Abdominal machine is the only true abdominal crunch machine.

- Four-bar linkage provides a moving axis of rotation that simulates the body's moving axis of rotation, increasing user safety
- Combination of elbow and back pads with hand grips provide upper body stabilization, eliminating lower back muscles' static involvement
- Leg anchoring ankle pads provide lower body stabilization
- · Controlled motion movement arms isolates abdominal sheath, eliminating hip flexor involvement
- 41" L x 42" W x 54" H
- Machine Weight: 514 lbs., Weight Stack: 200 lbs.
- Warranty: 12 years- Frame/Welded Moving Parts/Weight Stacks, 3 years-Moving Parts, 1 year-Labor and 6 months on upholstery/pads/grips and tethered weight stack pins.