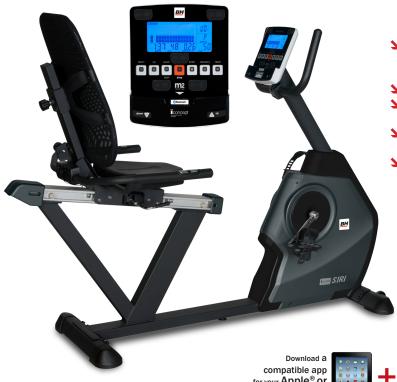

## S1Ri recumbent

- i.Concept allows the user to download compatible apps to their phone or tablet for interactive personal training and entertainment
- Easy step-through design for safe entry and exit
- Adjustable reclining mesh back seat height to accommodate a wide variety of user sizes
- A large, blue backlit LCD Display provides easy to read motivational feedback
- 26 Built-In programs with additional program profiles available through downloadable Apps for incredible workout variety

## **SPECIFICATIONS**

- Bluetooth Enabled i.Concept Console
- Small Footprint Design
- Contact Heart Rate Grips
- 26 Built-in Programs
- Step-Through Entry Design
- Electronic Resistance Adjustment
- 24 Levels of Resistance
- Fore/Aft Seat Adjustment
- Mesh Seat Back
- Reclining Seat Back
- Oversized Sure-Grip Pedals
- Transportation Wheels