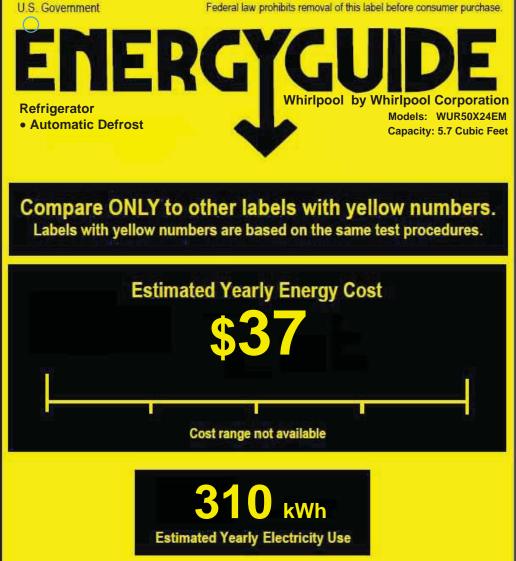

- Your cost will depend on your utility rates and use.
- Cost range based only on models of similar capacity with automatic defrost.
- Estimated energy cost based on a national average electricity cost of 12 cents per kWh.

ftc.gov/energy

8336460670900

Energy consumption / Consommation énergétique

This model / Ce Modèle

189 kWh

Uses least energy / Consomme le moins d'énergie

430 kWh

## Uses most energy / Consomme le plus d'énergie

Type 13 4.5 - 6.4

Similar models compared

volume in ft3 /volume en pi cu WUR50X24EM

Modèles similaires comparés

Numéro du modèle

Model number

Removal of this label before first retail purchase is an offence (S.C. 1992, c. 36). Enlever cette étiquette avant le premier achat au détail constitue une infraction (L.C. 1992, ch. 36).