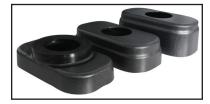

## **Approximate bottle capacity:** 2

**Dimensions:** 11.25"W x 16"D x 8.5"H (includes dispensing faucets)

LED light gently illuminates bottles

Top tray shot glass storage

Vinotemp.

Small, medium & large bottle supports