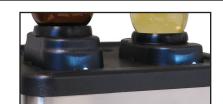

## **Features:**

- Rapidly chills liquor to as low as -5 degrees
  Fahrenheit which is colder than ice
- Thermoelectric system for energy-efficient, ultra-quiet operation
- Contains two 750 ml reservoirs
- Easy-pour faucets
- LED lights gently illuminates displayed bottles
- Stainless steel and ABS construction
- NSF certified
- Molded top tray for convenient shot glass storage

## **Approximate bottle capacity:** 2

**Dimensions:** 11.25"W x 16"D x 8.5"H (includes dispensing faucets)

LED light gently illuminates bottles

Top tray shot glass storage

Vinotemp.

Small, medium & large bottle supports