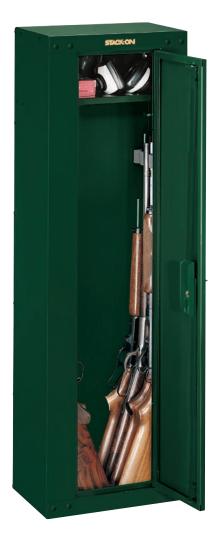

## Steel Security Cabinets

|        | Model Number | Color | Foam Padding | Shelves | Barrel Rests/<br>Standoffs | Dimensions (W x D x H) |
|--------|--------------|-------|--------------|---------|----------------------------|------------------------|
| 14-GUN | GCG-14P      | Green | Bottom       | 1       | •                          | 21 x 16 x 55           |
|        | GCB-14P      | Black | Bottom       | 1       | •                          | 21 x 16 x 55           |
| 10-GUN | GCG-910      | Green | Bottom       | 1       | Foam Barrel Rests          | 17 x 13-1/2 x 53       |
|        | GCB-910      | Black | Bottom       | 1       | Foam Barrel Rests          | 17 x 13-1/2 x 53       |
| 8-GUN  | GCG-908      | Green | Bottom       | 1       | •                          | 21 x 10 x 55           |
|        | GCB-908      | Black | Bottom       | 1       | •                          | 21 x 10 x 55           |