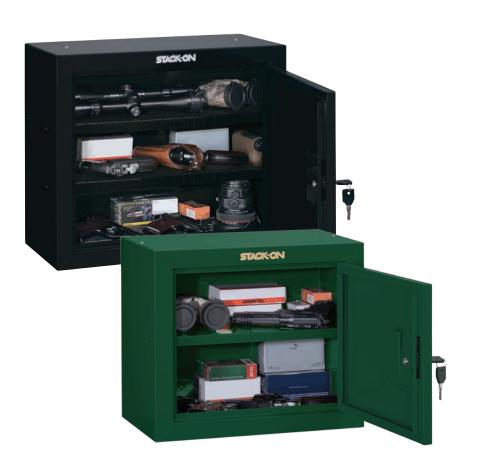

## **Steel Security Cabinets**

PISTOL/AMMO CABINETS-CA DOJ APPROVED

Approved by the California Department of Justice as meeting their standards for firearm safety.

Accessory Cabinets are secured with a large steel cam that pass through the door and then behind the steel cabinet frame. Opens with a doublebitted, key-coded cylinder lock.

Removable shelve(s) are included for greater storage and organization.

Exteriors have an epoxy paint finish, most with chrome or gold accents.

Fastening hardware is included with each cabinet.

Both the GCG-900 and GCB-900 fit on top of all standard pre-assembled Gun Cabinets. Pre-drilled mounting holes and fastening hardware are included.

Not recommended for use with Stack-On 10 Gun Security Cabinet or 8 Gun RTA Cabinet. Please refer to the GCG-500 or GCB-500 for use with these security cabinets.

|             | Model Number | Color | Foam Padding | Shelves | Dimensions (W x D x H) |
|-------------|--------------|-------|--------------|---------|------------------------|
| PISTOL/AMMO | GCG-900      | Green | Bottom       | 2       | 21 x 10 x 18           |
| PISTOL/AMMO | GCB-900      | Black | Bottom       | 2       | 21 x 10 x 18           |
|             | GCG-500      | Green | Bottom       | 1       | 17 x 10 x 15           |
| PISTOL/AMMO | GCB-500      | Black | Bottom       | 1       | 17 x 10 x 15           |