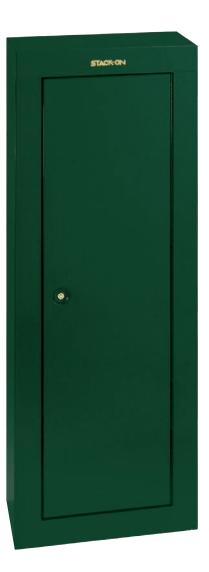

## Steel Security Cabinets

|        | Model Number | Color | Foam Padding | Shelves | Barrel Rests/<br>Standoffs | Dimensions (W x D x H) |
|--------|--------------|-------|--------------|---------|----------------------------|------------------------|
| 14-GUN | GCG-14P      | Green | Bottom       | 1       | •                          | 21 x 16 x 55           |
|        | GCB-14P      | Black | Bottom       | 1       | •                          | 21 x 16 x 55           |
| 10-GUN | GCG-910      | Green | Bottom       | 1       | Foam Barrel Rests          | 17 x 13-1/2 x 53       |
|        | GCB-910      | Black | Bottom       | 1       | Foam Barrel Rests          | 17 x 13-1/2 x 53       |
| 8-GUN  | GCG-908      | Green | Bottom       | 1       | •                          | 21 x 10 x 55           |
|        | GCB-908      | Black | Bottom       | 1       | •                          | 21 x 10 x 55           |