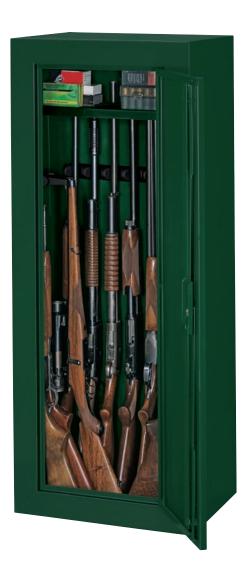

## Steel Security Cabinets

|        | Model Number | Color | Foam Padding | Shelves | Barrel Rests/<br>Standoffs | Dimensions (W x D x H) |
|--------|--------------|-------|--------------|---------|----------------------------|------------------------|
| 14-GUN | GCG-14P      | Green | Bottom       | 1       | •                          | 21 x 16 x 55           |
|        | GCB-14P      | Black | Bottom       | 1       | •                          | 21 x 16 x 55           |
| 10-GUN | GCG-910      | Green | Bottom       | 1       | Foam Barrel Rests          | 17 x 13-1/2 x 53       |
|        | GCB-910      | Black | Bottom       | 1       | Foam Barrel Rests          | 17 x 13-1/2 x 53       |
| 8-GUN  | GCG-908      | Green | Bottom       | 1       | •                          | 21 x 10 x 55           |
|        | GCB-908      | Black | Bottom       | 1       | •                          | 21 x 10 x 55           |