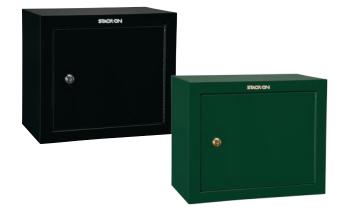

## **Steel Security Cabinets**

PISTOL/AMMO CABINETS-CA DOJ APPROVED

Approved by the California Department of Justice as meeting their standards for firearm safety.

Accessory Cabinets are secured with a large steel cam that pass through the door and then behind the steel cabinet frame. Opens with a doublebitted, key-coded cylinder lock.

Removable shelve(s) are included for greater storage and organization.

Exteriors have an epoxy paint finish, most with chrome or gold accents.

Fastening hardware is included with each cabinet.

Both the GCG-900 and GCB-900 fit on top of all standard pre-assembled Gun Cabinets. Pre-drilled mounting holes and fastening hardware are included.

Not recommended for use with Stack-On 10 Gun Security Cabinet or 8 Gun RTA Cabinet. Please refer to the GCG-500 or GCB-500 for use with these security cabinets.

|             | Model Number | Color | Foam Padding | Shelves | Dimensions (W x D x H) |
|-------------|--------------|-------|--------------|---------|------------------------|
| PISTOL/AMMO | GCG-900      | Green | Bottom       | 2       | 21 x 10 x 18           |
| PISTOL/AMMO | GCB-900      | Black | Bottom       | 2       | 21 x 10 x 18           |
|             | GCG-500      | Green | Bottom       | 1       | 17 x 10 x 15           |
| PISTOL/AMMO | GCB-500      | Black | Bottom       | 1       | 17 x 10 x 15           |