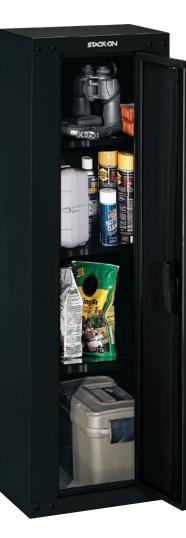

## Steel Security Cabinets

|        | Model Number | Color | Foam Padding | Shelves | Barrel Rests/<br>Standoffs | Dimensions (W x D x H) |
|--------|--------------|-------|--------------|---------|----------------------------|------------------------|
| 14-GUN | GCG-14P      | Green | Bottom       | 1       | •                          | 21 x 16 x 55           |
|        | GCB-14P      | Black | Bottom       | 1       | •                          | 21 x 16 x 55           |
| 10-GUN | GCG-910      | Green | Bottom       | 1       | Foam Barrel Rests          | 17 x 13-1/2 x 53       |
|        | GCB-910      | Black | Bottom       | 1       | Foam Barrel Rests          | 17 x 13-1/2 x 53       |
| 8-GUN  | GCG-908      | Green | Bottom       | 1       | •                          | 21 x 10 x 55           |
|        | GCB-908      | Black | Bottom       | 1       | •                          | 21 x 10 x 55           |