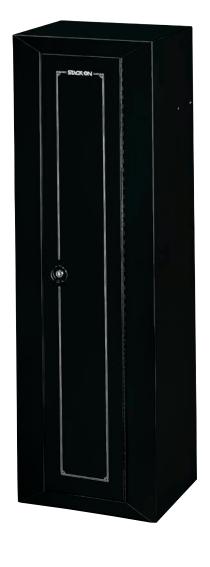

## READY-TO-ASSEMBLE-CA DOJ APPROVED

Fastening hardware is included with each cabinet.

These RTA cabinets are easy for your customer to transport home and take up less retail floor space.

7 integrated steel parts make assembly easy.

|             | Model Number | Color | Foam Padding | Shelves | Barrel Rests/<br>Standoffs | Dimensions (W x D x H) |
|-------------|--------------|-------|--------------|---------|----------------------------|------------------------|
| 8-GUN       | GCG-8RTA     | Green | Bottom       | 1       | Foam Barrel Rests          | 17 x 11 x 53 *         |
|             | GCB-8RTA     | Black | Bottom       | 1       | Foam Barrel Rests          | 17 x 11 x 53 *         |
| PISTOL/AMMO | GCB-5300RTA  | Black | Bottom       | 3       |                            | 17 x 11 x 53 *         |