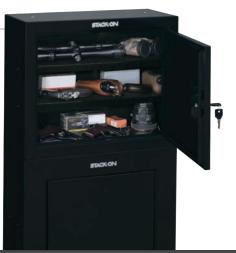

## **Steel Security Cabinets**

PISTOL/AMMO CABINETS-CA DOJ APPROVED

Approved by the California Department of Justice as meeting their standards for firearm safety.

Accessory Cabinets are secured with a large steel cam that pass through the door and then behind the steel cabinet frame. Opens with a doublebitted, key-coded cylinder lock.

Removable shelve(s) are included for greater storage and organization.

Exteriors have an epoxy paint finish, most with chrome or gold accents.

Fastening hardware is included with each cabinet.

Both the GCG-900 and GCB-900 fit on top of all standard pre-assembled Gun Cabinets. Pre-drilled mounting holes and fastening hardware are included.