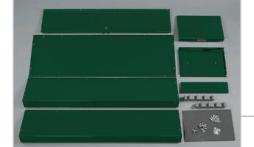

## READY-TO-ASSEMBLE-CA DOJ APPROVED

Fastening hardware is included with each cabinet.

These RTA cabinets are easy for your customer to transport home and take up less retail floor space.

7 integrated steel parts make assembly easy.

|             | Model Number | Color | Foam Padding | Shelves | Barrel Rests/<br>Standoffs | Dimensions (W x D x H) |
|-------------|--------------|-------|--------------|---------|----------------------------|------------------------|
| 8-GUN       | GCG-8RTA     | Green | Bottom       | 1       | Foam Barrel Rests          | 17 x 11 x 53 *         |
|             | GCB-8RTA     | Black | Bottom       | 1       | Foam Barrel Rests          | 17 x 11 x 53 *         |
| PISTOL/AMMO | GCB-5300RTA  | Black | Bottom       | 3       |                            | 17 x 11 x 53 *         |

\*Carton dimensions: 17-5/8 x 4-15/16 x 54-1/2