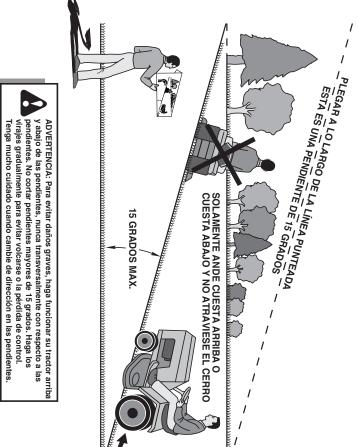

# Sears Brands Management Corporation, Hoffman Estates, IL 60179

Plegar esta página a lo largo de la línea punteada arriba indicada.

Tener la página ante de sí mismos de modo que su borde izquierdo sea vertical
paralelo al tronco del árbol u otra estructura vertical.

Mirar a través del pliegue en dirección de la pendiente que se quiere medir.

Comparar el ángulo del pliegue con la pendiente del terreno.