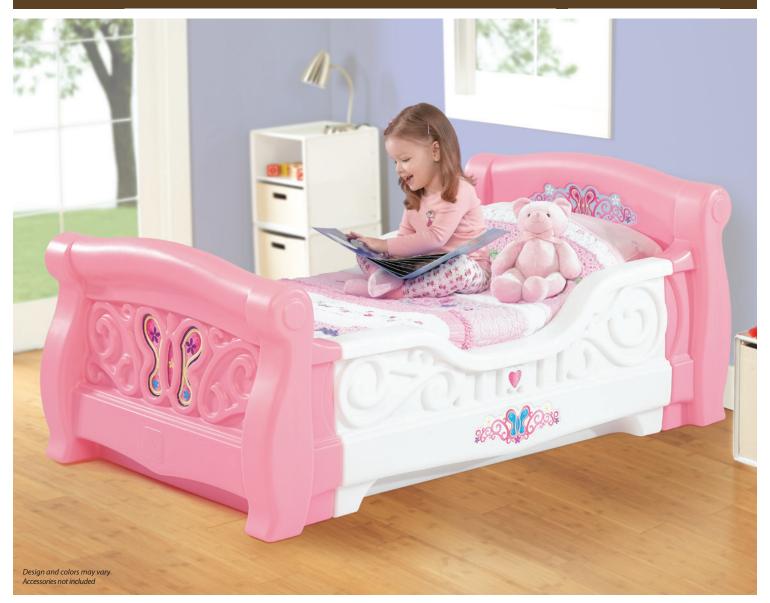

## **Girl's Toddler Sleigh Bed**

885600

2+ years

CHILDREN'S FURNITURE

## Stylish sleigh bed designed for little girls!

- Classic sleigh styled bed with attention to detail
- Design features rounded-off high headboard and footboard
- Sidewalls feature detailed molded-in scroll work for an elegant look
- Colorful decals included
- Sized for a standard crib mattress (not included)

- Support board included
- Sturdy double-wall poly construction lasts for years
- Minimal adult assembly required

| PRODUCT SET-UP          | MADE IN U.S.A. 3-YEAR WARRANTY |                                                              | INDIVIDUAL UPC |                 |
|-------------------------|--------------------------------|--------------------------------------------------------------|----------------|-----------------|
| 25.5 x 62.25 x 35.75 in | 64.8 x 158.1 x 90.8 cm         | <b>Yes</b><br>U.S. & imported parts.<br>Light made in China. | Yes            | 7 33538 88569 5 |