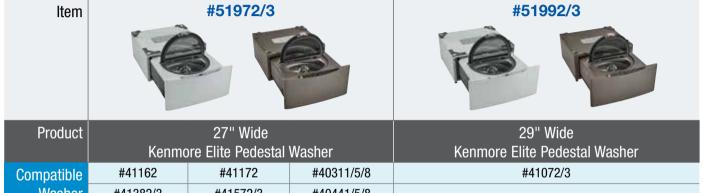

## Kenmore Elite Pedestal Washer Compatibility

The Kenmore Elite pedestal washer can be added to an existing front-load washer from 2009 or later. See the chart below or reference the pedestal washer product page on Kenmore.com for a list of compatible models.

| 1100001    | Kenmore Elite Pedestal Washer |            |              | Kenmore Elite Pedestal Washer |
|------------|-------------------------------|------------|--------------|-------------------------------|
| Compatible | #41162                        | #41172     | #40311/5/8   | #41072/3                      |
| Washer     | #41382/3                      | #41572/3   | #40441/5/8   | -                             |
| Models     | #41482/3                      | #41542/8/9 | #40512/8     | -                             |
|            | #41582/3                      | #41532/8   | #41022/5/8/9 | -                             |
|            | #41472/3                      | #40021     | #42192/8/9   | -                             |
|            | #41372/3/9                    | #40147     | #41722/8/9   | -                             |
|            | #41272                        | #40272/7   | _            | -                             |