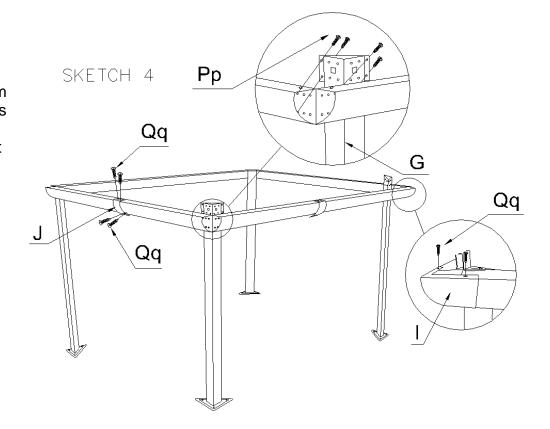

## Step 3:

Have someone lift the beam assembly and attach each leg "G" into a corner, securing each using 4 bolts "Pp". Repeat until all four legs are in place.

Step 4:

Install middle joint cover "J" at each of the 4 beam junctions, using 4 screws "Qq" each.
Install corner cover "I" at each of the corners, using 4 screws "Qq" each.