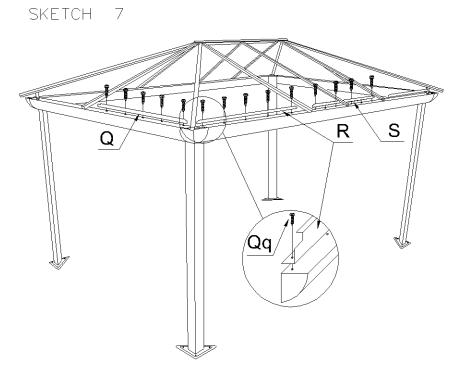

# Step 7:

Install the flashings "Q", "R", and "S" onto the beam assembly, using screws "Qq" on the inside. The notched end of a flashing will always go in a corner of the gazebo.

Step 8: Install the curtain rails "T" and "U" on the inside of the beam assembly using bolts "Pp".