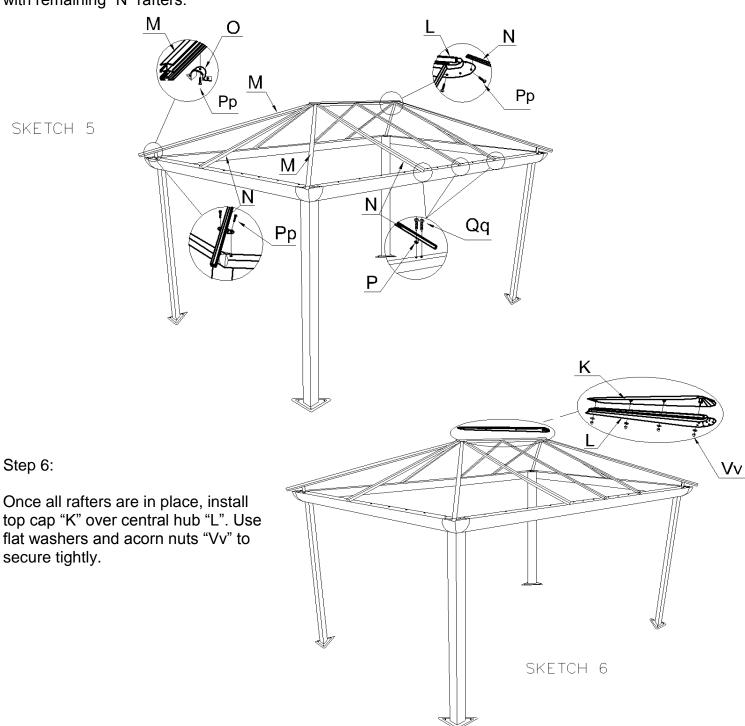

#### Step 5:

Attach mounting brackets "O" and "P" to rafters "M" and "N" respectively. Use threaded hole about 8" from end of rafter.

Lift central hub "L" to a height of about 110" (2.79m) at the center of the gazebo. (Caution: this part may be heavy, use support as needed)

Attach one end of rafter "M" to the hub using 1 bolt "Pp". Attach other end with mounting bracket to the corner of the beam assembly with 2 bolts "Pp". Use the set of holes closest to the inside. Repeat with remaining "M" rafters.

Similarly, attach one end of rafter "N" to the hub using 1 bolt "Pp". Attach other end with mounting bracket to the beam assembly with 2 screws "Qq". Use the set of holes closest to the inside. Repeat with remaining "N" rafters.

# Step 7:

Install the flashings "Q", "R", and "S" onto the beam assembly, using screws "Qq" on the inside. The notched end of a flashing will always go in a corner of the gazebo.

Step 8: Install the curtain rails "T" and "U" on the inside of the beam assembly using bolts "Pp".