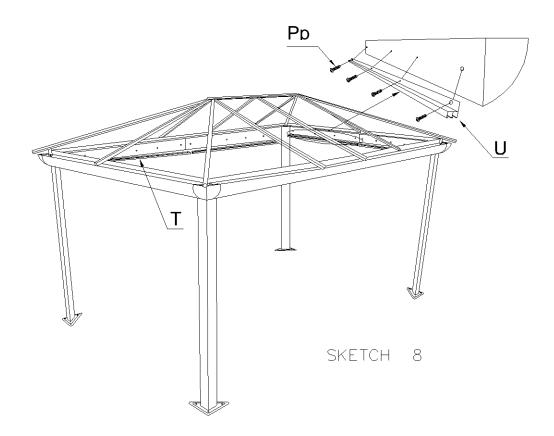

# Step 7:

Install the flashings "Q", "R", and "S" onto the beam assembly, using screws "Qq" on the inside. The notched end of a flashing will always go in a corner of the gazebo.

Step 8: Install the curtain rails "T" and "U" on the inside of the beam assembly using bolts "Pp".

Step 12:

Starting from any end, install all edgings, with end caps "Gg" or "Hh" at each junction or corner respectively. Use bolts "Pp" to secure.