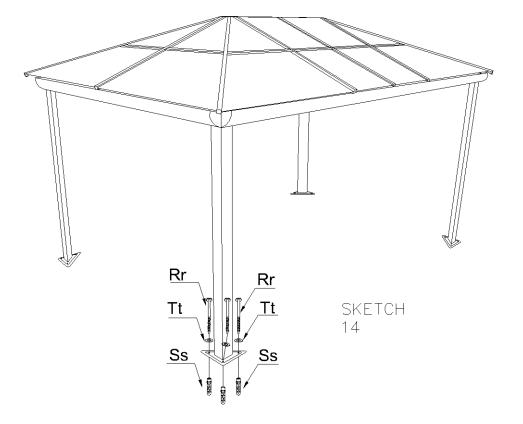

# Step 14:

- a) Secure each foot plate into the ground using screws "Rr" and washers "Tt".
- b) Use lag shields (Ss) if needed for harder surfaces.