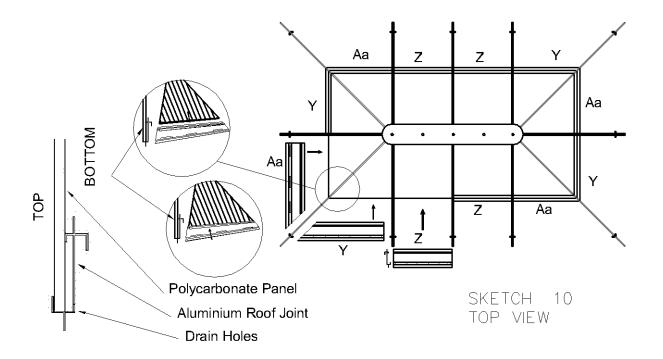

## Step 9:

Slide the indicated polycarbonate panels into the spaces between the rafters, using the top groove of each rafter. Ensure the side meant to face the sun is on the outside. Use a rubber hammer to carefully tap each panel into the grooves.

Step 10:

Insert the middle roof joints in between the rafters and slide them up under the polycarbonate panels. Tap lightly to ensure the panel is fully in the slot. Seen from above, most of the joint as well as the drain holes should be beneath the roof panels.