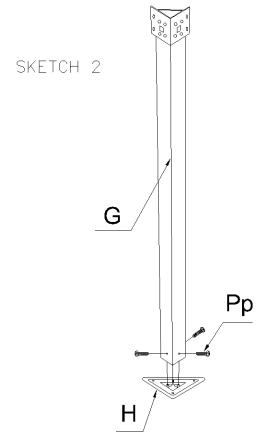

4 10'x14' GAZEBO ASSEMBLY INSTRUCTIONS

PLEASE.
READ
BEFORE INSTALLATION

PLEASE.
READ
BEFORE INSTALLATION

Assembly with more than one person recommended

## Before you assemble the Gazebo

- It is important that this gazebo be anchored on a solid base with the provided screws. Otherwise, please ensure that you use anchors sufficient for your surface.
- The gazebo should not be installed adjacent to trees or a sloped roof. Snow and ice may slide onto the gazebo and cause it to collapse.

## Step 1:

Assemble beams "A" and "B" using center plate "F", securing tightly with 8 bolts "Pp". Repeat with beams "C" and "D", also using center plate "F". Lay out the assembled beams in a rectangle and join at each corner with a corner plate "E", again securing tightly with 8 bolts "Pp".

SKETCH 1





Step 2: For each leg "G", attach foot plate "H" using 3 bolts "Pp".

## Step 3:

Have someone lift the beam assembly and attach each leg "G" into a corner, securing each using 4 bolts "Pp". Repeat until all four legs are in place.



Step 4:

Install middle joint cover "J" at each of the 4 beam junctions, using 4 screws "Qq" each.
Install corner cover "I" at each of the corners, using 4 screws "Qq" each.



#### Step 5:

Attach mounting brackets "O" and "P" to rafters "M" and "N" respectively. Use threaded hole about 8" from end of rafter.

Lift central hub "L" to a height of about 110" (2.79m) at the center of the gazebo. (Caution: this part may be heavy, use support as needed)

Attach one end of rafter "M" to the hub using 1 bolt "Pp". Attach other end with mounting bracket to the corn