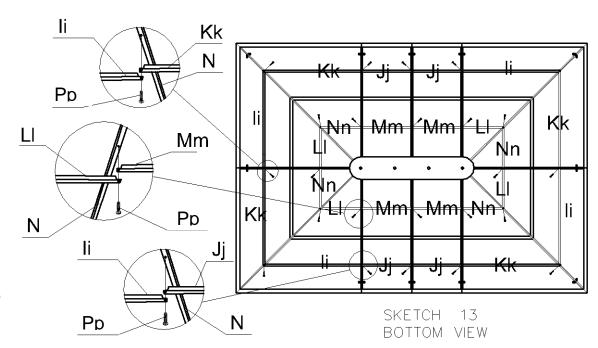

## Step 13:

Install the upper crossbars on the interior of the roof using bolts "Pp", following the shaped ends and letters. Do not tighten bolts immediately; install loose and tighten once all crossbars are in place. Repeat this step with the lower crossbars.