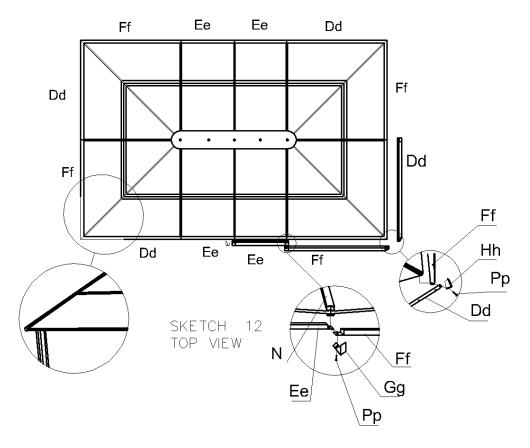

Step 12:

Starting from any end, install all edgings, with end caps "Gg" or "Hh" at each junction or corner respectively. Use bolts "Pp" to secure.