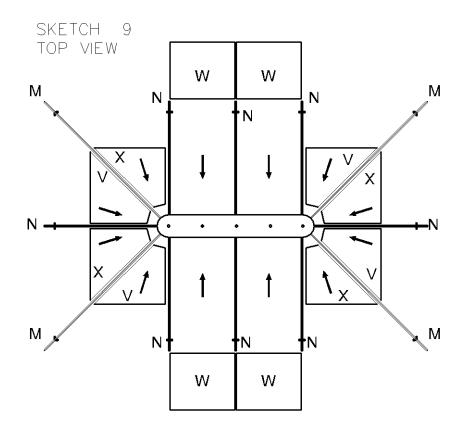

## Step 9:

Slide the indicated polycarbonate panels into the spaces between the rafters, using the top groove of each rafter. Ensure the side meant to face the sun is on the outside. Use a rubber hammer to carefully tap each panel into the grooves.

Step 10:

Insert the middle roof joints in between the rafters and slide them up under the polycarbonate panels. Tap lightly to ensure the panel is fully in the slot. Seen from above, most of the joint as well as the drain holes should be beneath the roof panels.

## Step 11:

Slide the remaining polycarbonate roof panels in the lower groove of the rafters and into the lower slot of the roof joints. Tap to make sure panels fit securely and do not extend past the ends of the rafters.