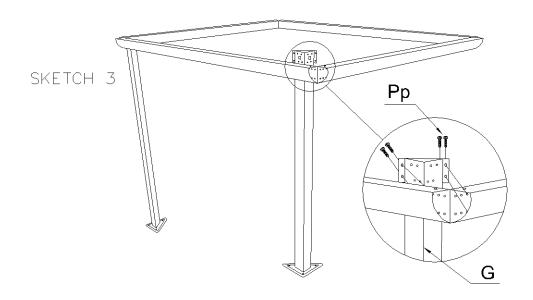

## Step 3:

Have someone lift the beam assembly and attach each leg "G" into a corner, securing each using 4 bolts "Pp". Repeat until all four legs are in place.

Step 4:

Install middle joint cover "J" at each of the 4 beam junctions, using 4 screws "Qq" each.
Install corner cover "I" at each of the corners, using 4 screws "Qq" each.