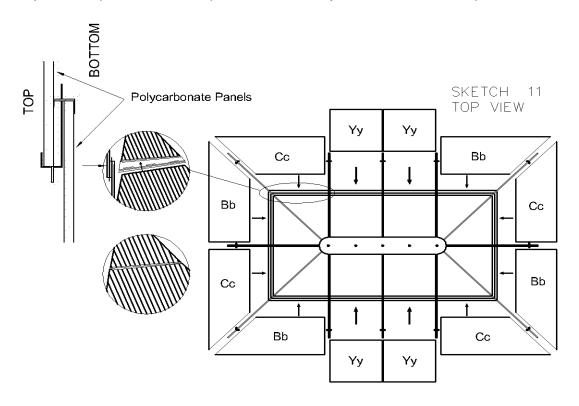

## Step 11:

Slide the remaining polycarbonate roof panels in the lower groove of the rafters and into the lower slot of the roof joints. Tap to make sure panels fit securely and do not extend past the ends of the rafters.