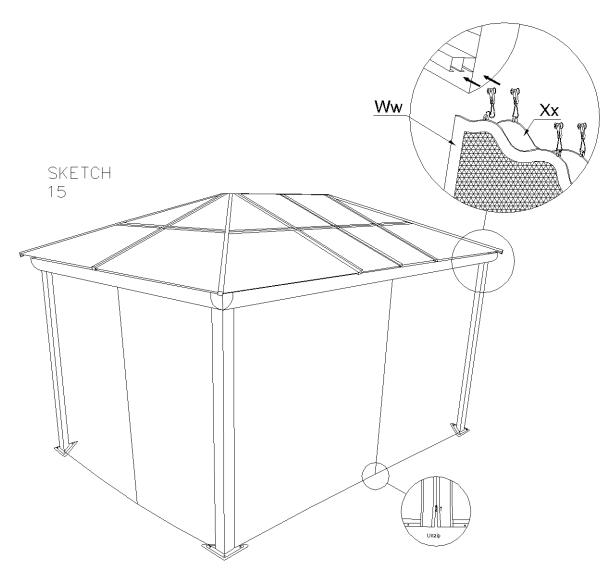

## Step 15:

Install the screen curtains "Ww" in the interior groove of the curtain rails, using the provided hooks. Install the privacy curtains "Xx" in the exterior groove of the rails. Once the hooks are in, use curtain rail caps "Uu" to close ends of curtain rails.