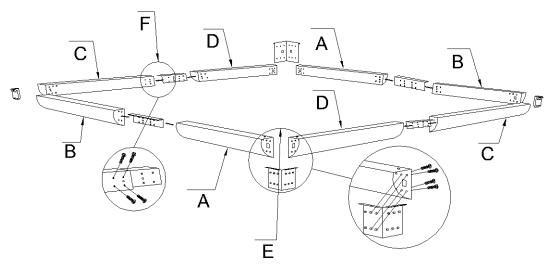

## Step 1:

Assemble beams "A" and "B" using center plate "F", securing tightly with 8 bolts "Pp". Repeat with beams "C" and "D", also using center plate "F". Lay out the assembled beams in a rectangle and join at each corner with a corner plate "E", again securing tightly with 8 bolts "Pp".