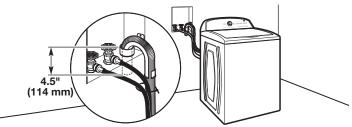

### Laundry tub drain system

Minimum capacity: 20 gal. (76 L). Top of laundry tub must be at least 39" (990 mm) above floor; install no higher than 96" (2.44 m) from bottom of washer.

**IMPORTANT:** To avoid siphoning, no more than 4.5" (114 mm) of drain hose should be inside standpipe or below the top of wash tub. Secure drain hose with cable tie.