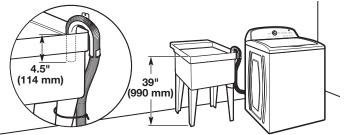

### Laundry tub drain system

Minimum capacity: 20 gal. (76 L). Top of laundry tub must be at least 39" (990 mm) above floor; install no higher than 96" (2.44 m) from bottom of washer.

**IMPORTANT:** To avoid siphoning, no more than 4.5" (114 mm) of drain hose should be inside standpipe or below the top of wash tub. Secure drain hose with cable tie.