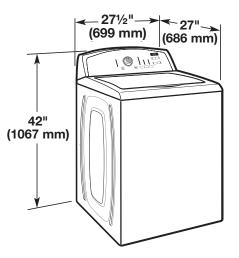

# **Top-Loading Automatic Washer**

### PRODUCT MODEL NUMBERS

2620362K, 2625122K

### Washer dimensions



#### **Recessed area or closet installation**



Dimensions show recommended spacing allowed, except for closet door ventilation openings which are the minimum required. This washer has been tested for installation with spacing of 0" (0 mm) clearance on the sides. Consider allowing more space for ease of installation and servicing, and spacing for companion appliances and clearances for walls, doors, and floor moldings. Add spacing of 1" (25 mm) on all sides of washer to reduce noise transfer. If a closet door or louvered door is installed, top and bottom air openings in door are required.



W10280537B 01/18

## ELECTRICAL REQUIREMENTS

A 120 volt, 60 Hz., AC only, 15 or 20 amp, fused electrical supply is required. A time-delay fuse or circuit breaker is recommended. It is recommended t