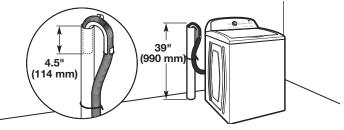

### Floor standpipe drain system

Minimum diameter for a standpipe drain: 2" (51 mm). Minimum carry-away capacity: 17 gal. (64 L) per minute. Top of standpipe must be at least 39" (990 mm) high; install no higher than 96" (2.44 m) from bottom of washer. If you must install higher than 96" (2.44 m), you will need a sump pump system.

### Laundry tub drain system

Minimum capacity: 20 gal. (76 L). Top of laundry tub must be at least 39" (990 mm) above floor; install no higher than 96" (2.44 m) from bottom of washer.

**IMPORTANT:** To avoid siphoning, no more than 4.5" (114 mm) of drain hose should be inside standpipe or below the top of wash tub. Secure drain hose with cable tie.