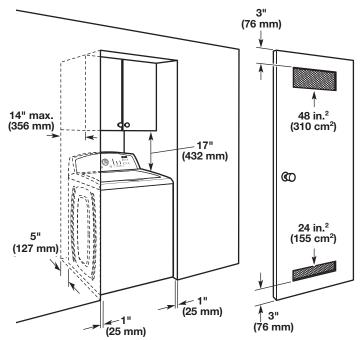

#### **Recessed area or closet installation**

Dimensions show recommended spacing allowed, except for closet door ventilation openings which are the minimum required. This washer has been tested for installation with spacing of 0" (0 mm) clearance on the sides. Consider allowing more space for ease of installation and servicing, and spacing for companion appliances and clearances for walls, doors, and floor moldings. Add spacing of 1" (25 mm) on all sides of washer to reduce noise transfer. If a closet door or louvered door is installed, top and bottom air openings in door are required.