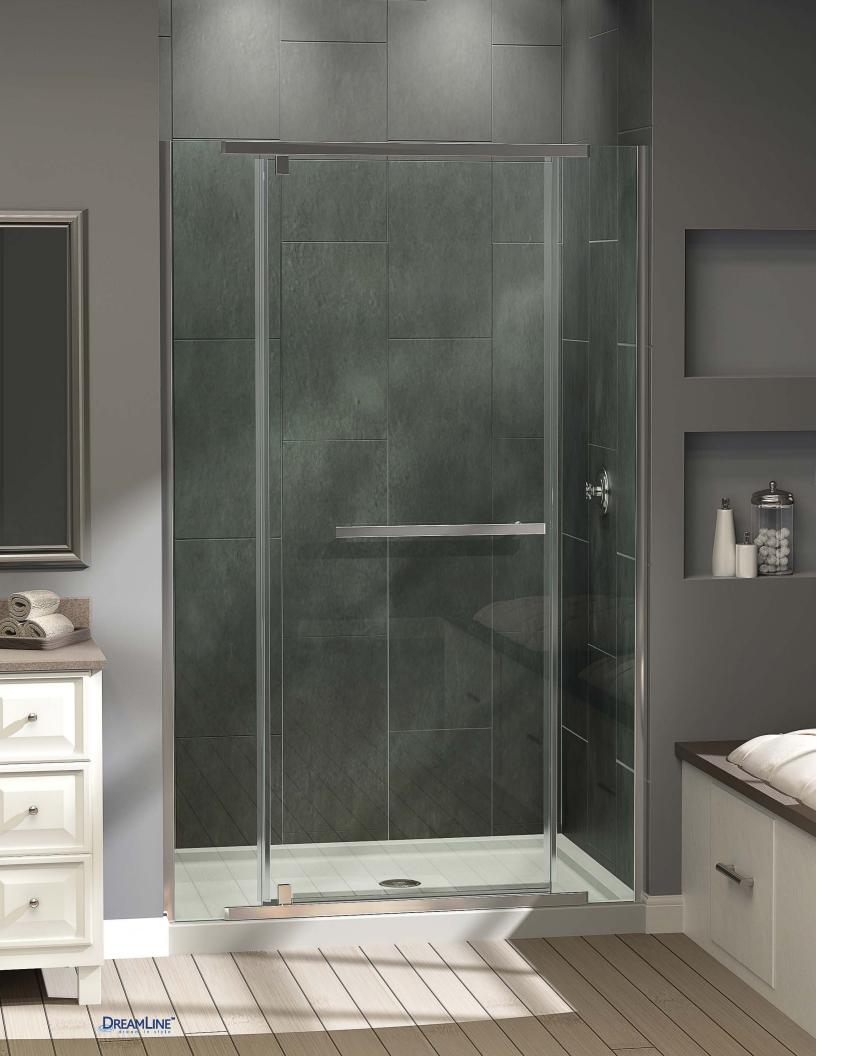

## Vitreo-X

The Vitreo-X Shower Door delivers high end appeal with a clean frameless design and stylish hardware for an excellent value. The elegant pivot mechanism provides flawless operation, while premium 3/8" tempered glass provides a rich look. Smart wall profiles allow adjustment for a flexible installation. Elevate the look of your shower space with the modern and sleek look of the Vitreo-X.

## Features:

- Frameless glass design
- 3/8" (10mm) tempered clear glass
- Chrome or brushed nickel hardware finish
- Pivot shower door with full length magnetic door latch
- Reversible for right or left door opening
- Anodized aluminum wall profiles
- 3/8" out-of-plumb adjustment on each side
- Optional SlimLine™ shower base available