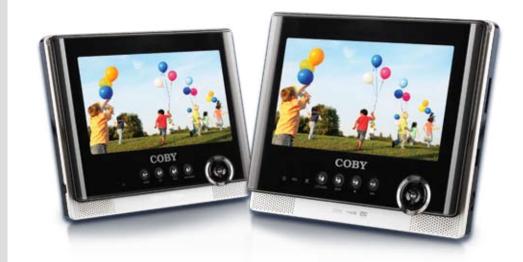

## **TFDVD7752**

## 7" DUAL SCREEN TABLET PORTABLE **DVD PLAYER**

- 7" widescreen TFT LCD
- Dual screen system allows you to share entertainment easily
- DVD, DVD±R/RW, CD, CD-R/RW, MP3, and JPEG compatible
- Dolby Digital decoding
- Digital and analog AV outputs allow for use with home theater systems
- 2 headphone jacks for private listening
- Anti-skip circuitry
- Convenient on-screen display
- Multiple language, subtitle, and camera angle support
- Parental lock controls