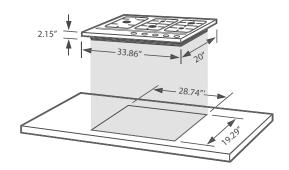

## **Gas Cooktops**

34" Gas Cooktop 950SLTX-E Stainless steel

- 34" width.
- 5 gas burners.
- Flame failure safety device.
- Universal ignition.
- Unique burner configuration allows the triple crown burner to easily accommodate larger pieces of cookware.
- Triple crown burner (16,000 BTU/h).
- Continuous cast iron grates.
- Metallic knobs.