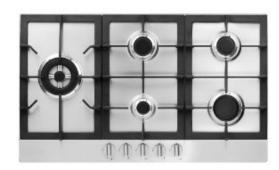

30" Gas cooktop 850SLTX-E Stainless steel

- 30" width.
- 5 gas burners.
- Flame failure safety device.
- Universal ignition.
- Unique burner configuration allows the triple crown burner to easily accommodate larger pieces of cookware.
- Triple crown burner (16,000 BTU/h).
- Continuous cast iron grates.
- Metallic knobs.