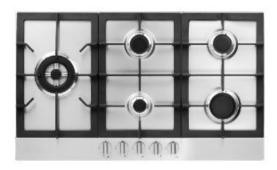

## **Gas Cooktops**

34" Gas Cooktop 950SLTX-E Stainless steel

- 34" width.
- 5 gas burners.
- Flame failure safety device.
- Universal ignition.
- Unique burner configuration allows the triple crown burner to easily accommodate larger pieces of cookware.
- Triple crown burner (16,000 BTU/h).
- Continuous cast iron grates.
- Metallic knobs.