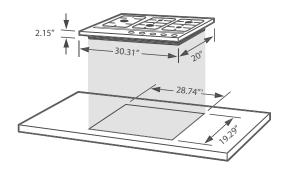

30" Gas cooktop 850SLTX-E Stainless steel

- 30" width.
- 5 gas burners.
- Flame failure safety device.
- Universal ignition.
- Unique burner configuration allows the triple crown burner to easily accommodate larger pieces of cookware.
- Triple crown burner (16,000 BTU/h).
- Continuous cast iron grates.
- Metallic knobs.