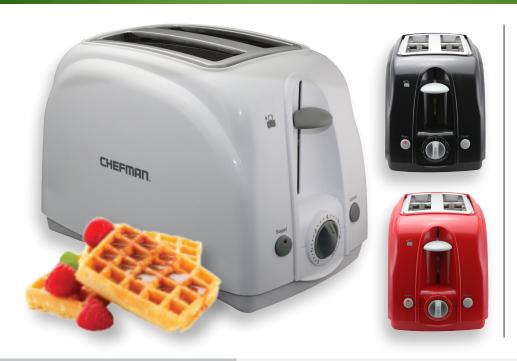

## TWO-SLICE TOASTER SERIES

This Chefman two-slice toaster features extra-wide slots that make it easy to toast thin or thick slices of just about anything-from homemade cinnamon-raisin bread or garlic-and-onion bagel halves to hamburger buns, English muffins, or-best of all-frozen waffles: bring on the maple syrup. A cancel button allows for ending the session at any time. There's also a dial for adjusting the shade for light to dark results. Simply add the food to be toasted and push down on the bread-carriage lever.

The unit's dual auto-adjusting bread guides the food center for even toasting, while its advanced toasting technology ensures consistent results. After the desired level of darkness has been reached, the food pops up automatically. Other design details include a high-lift lever that raises even small items high enough for safe retrieval, a removable dishwasher-safe crumb tray for quick cleanup.

### **FEATURES:**

Bagel Mode
Extra Wide Slots
Illuminated LED Indicator Button
Patented Anti Jam Protection
Removable Crumb Tray
Precise Browning Control
Cord Storage
Non-slip Plastic Feet

RJ06-P2-B RJ06-P2-R RJ06-P2-W