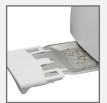

The unit's dual auto-adjusting bread guides the food center for even toasting, while its advanced toasting technology ensures consistent results. After the desired level of darkness has been reached, the food pops up automatically. Other design details include a high-lift lever that raises even small items high enough for safe retrieval, a removable dishwasher-safe crumb tray for quick cleanup.