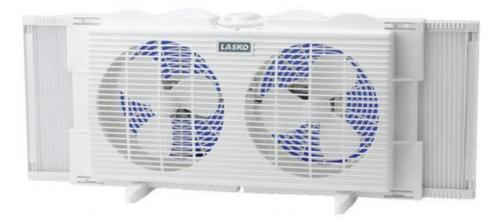

## **7" TWIN WINDOW FAN**

Model 2137

The versatile 7" Twin Window Fan cools both day and night! Set on exhaust during the day, the fan creates a refreshing indoor breeze that expels accumulating heat. Set on intake at night, it draws in the cool evening air. Fits most double-hung, casement, and sliding windows.

- Can Be positioned for intake or exhaust
- Slim profile to maintain outside view
- Fits most windows: double-hung, Casement, sliding . . .
- Expander Panels for a custom fit (Fits windows from 22" to 34" wide)
- Two quiet, energy-efficient speeds
- Fully assembled for window use (Snap-on feet included for floor or table use)
- E.T.L. Listed