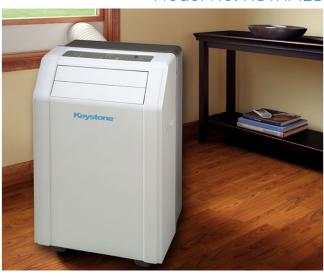

## 12000 BTU Portable Air Conditioner Model No. KSTAP12B

The Keystone KSTAP12B 12,000 BTU 115V Portable Air Conditioner with "Follow Me" remote control is perfect for cooling a room up to 550 square feet. It has electronic controls with LED display and a temperature sensing LCD remote control allowing you to conveniently see, set and maintain the room temperature from across the room. A programmable 24-hour on/off timer cools the room on your schedule. Plus, the self-evaporative no-bucket design includes a flexible exhaust hose for quick set up and caster wheels for easy movement.