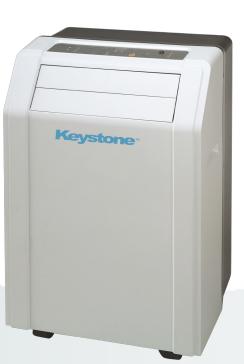

## 12000 BTU Portable Air Conditioner Model No. KSTAP12B

The Keystone KSTAP12B 12,000 BTU 115V Portable Air Conditioner with "Follow Me" remote control is perfect for cooling a room up to 550 square feet. It has electronic controls with LED display and a temperature sensing LCD remote control allowing you to conveniently see, set and maintain the room temperature from across the room. A programmable 24-hour on/off timer cools the room on your schedule. Plus, the self-evaporative no-bucket design includes a flexible exhaust hose for quick set up and caster wheels for easy movement.