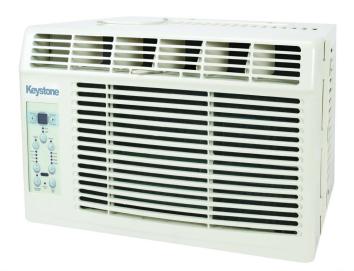

## 5000 BTU Mini Window-Mounted Air Conditioner Model No. KSTAW05B

The Keystone KSTAW05B Energy Star 5,000 BTU 115V Window-Mounted Air Conditioner with "Follow Me" remote control is perfect for cooling a room up to 150 square feet. It has electronic controls with LED display and a temperature sensing LCD remote control allowing you to conveniently see, set and maintain the room temperature from across the room. This 2014 Energy Star unit includes an energy saver mode, programmable 24-hour timer and a sleep mode to save you money while keeping you cool and comfortable.