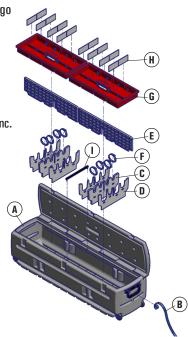

| Part | Description               | Qty |
|------|---------------------------|-----|
| Α    | DU-HA Tote                | 1   |
| В    | Pull Strap                | 1   |
| С    | Foam Organizer / Gun Rack | 2   |
| D    | Plastic Stiffener         | 4   |
| E    | Divider                   | 2   |
| F    | Velcro Strap              | 8   |
| G    | Tray                      | 2   |
| Н    | Tray Divider              | 16  |
| I    | Center Bridge             | 1   |