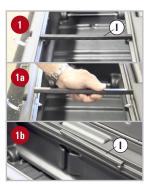

#### Center Bridge

The Center Bridge (I) must be in position at all times, unless you are loading or unloading items in the Tote. The Bridge can be removed from both inserts, as shown in 1a or it can be removed from one end and rotated 90° as shown in 1b.