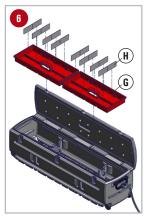

#### 6 Trays

Two Trays (G) can fit in the Tote at one time. Insert Tray Dividers (H) in desired slots of the Trays to organize cargo.