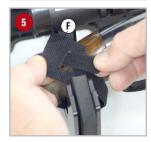

#### Velcro Straps

To secure guns in the Tote, loop each Velcro Strap (F) through the holes in the top of the Foam Organizer / Gun Rack / Stiffener assembly. Wrap the Velcro Strap around the gun, then attach the Velcro Strap to itself and make sure it is securely fastened.

(Note: Proper use of the Velcro Straps helps prevent guns from bouncing around on rough terrain.)