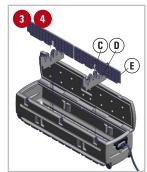

#### Foam Organizer / Gun Rack / Stiffeners

(a) Sandwich each Foam Organizer / Gun Rack (C) in between two Plastic Stiffeners (D).

(b) Place each Foam Organizer / Gun Rack / Stiffener assembly into the channel slots in the side walls of the Tote (A), facing opposing directions.

#### Dividers

Slide one Divider (D) over each Foam Organizer / Gun Rack / Stiffener assembly, with the square corners to the middle, interlocking the center grooves. Dividers should rest on the Tote bottom.