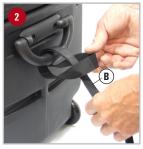

#### Pull Strap

If desired, attach the Pull Strap (B) to a handle on either end of the DU-HA Tote (A) by wrapping the Pull Strap around the handle and pulling the Pull Strap through its loop on one end.