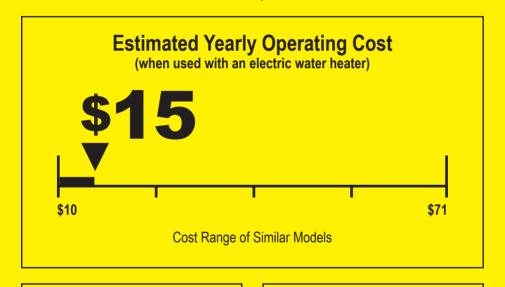

## Clothes Washer Capacity: Standard Capacity: Standard Whirlpool Corporation Models: WFW72HED\*, WFW81HED\* Cat. H14AAA4A(3B)

145 kWh
Estimated Yearly Electricity Use

\$8

Estimated Yearly Operating Cost (when used with a natural gas water heater)

Your cost will depend on your utility rates and use.

- Cost range based only on standard capacity models.
- Estimated operating cost based on eight wash loads a week and a 2007 national average electricity cost of 10.65 cents per kWh and natural gas cost of \$1.218 per therm.
- For more information, visit www.ftc.gov/appliances (P/N W10661537 Rev. B)