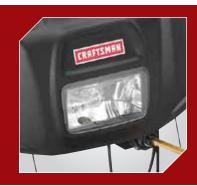

# 28" 277cc\* DUAL-STAGE SNOW THROWER W/ ZERO-TURN

IN-DASH L.E.D. HEADLIGHT

safe operation at night and in lowlight conditions

- In-dash L.E.D. headlight illuminates the clearing path
- Tool-less drift cutters cut into taller snow drifts and drop snow in front of the snow thrower path to increase efficiency
- $\bullet~$  16" x 4.8" X-Trac tires provide superior traction in heavy snow conditions
- Deluxe Glide-Tech™ skid shoes eliminate garage rust stains and driveway damage, by sliding along pavers and bricks