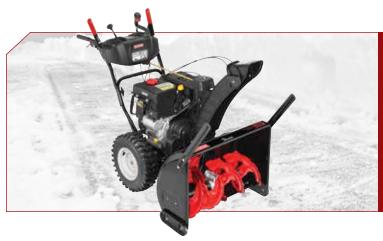

# 28" 277cc\* DUAL-STAGE SNOW THROWER W/ ZERO-TURN

IN-DASH L.E.D. HEADLIGHT

safe operation at night and in lowlight conditions

#### **DESIGN**

- Trigger controlled zero-turn steering system allows operator to turn unit with ease, increasing maneuverability while reducing user fatigue and time
- 4 Way chute control 190 degree chute rotation and pitch control with the ease of a joystick to discharge the snow where you want it, without leaving the operator's position

- In-dash L.E.D. headlight illuminates the clearing path
- Tool-less drift cutters cut into taller snow drifts and drop snow in front of the snow thrower path to increase efficiency
- $\bullet~$  16" x 4.8" X-Trac tires provide superior traction in heavy snow conditions
- Deluxe Glide-Tech™ skid shoes eliminate garage rust stains and driveway damage, by sliding along pavers and bricks