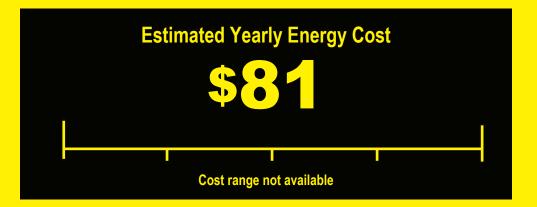

## Compare ONLY to other labels with yellow numbers.

Labels with yellow numbers are based on the same test procedures.

673 kWh
Estimated Yearly Electricity Use

- Your cost will depend on your utility rates and use.
- Cost range based only on models of similar capacity with automatic defrost, side-mounted freezer, and Through-the-Door ice service.
- Estimated energy cost based on a national average electricity cost of 12 cents per kWh.