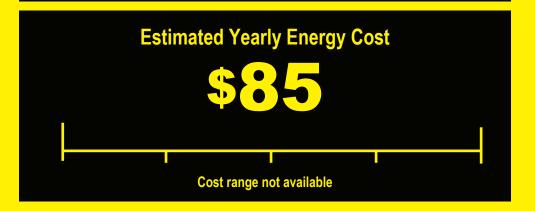

**Estimated Yearly Electricity Use** 

- Your cost will depend on your utility rates and use.
- Cost range based only on models of similar capacity with automatic defrost, side-mounted freezer, and Through-the-Door ice service.
- Estimated energy cost based on a national average electricity cost of 12 cents per kWh.