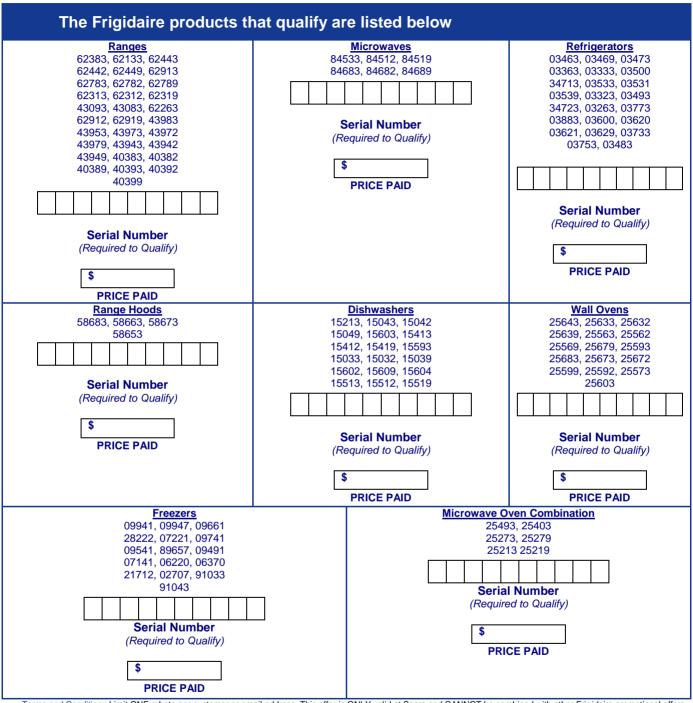

\* See Page 2 for list of eligible Frigidaire Kitchen appliances. Limit One (1) rebate per customer. This offer is valid at Sears.