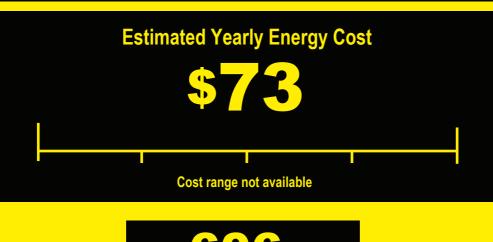

## Compare ONLY to other labels with yellow numbers. Labels with yellow numbers are based on the same test procedures.

- Your cost will depend on your utility rates and use.
- Cost range based only on models of similar capacity with automatic defrost, top-mounted freezer with an automatic icemaker, and without through-the door ice service.
- Estimated energy cost based on a national average electricity cost of 12 cents
  per kWh.
  ftc.gov/energy