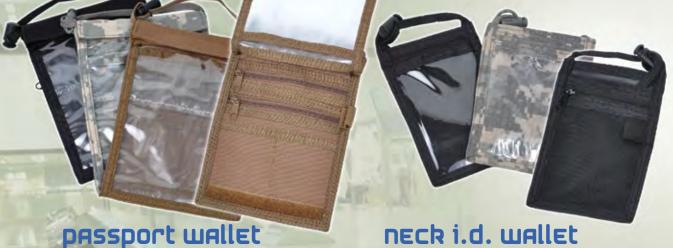

DIMENSIONS 5.0" X 7.0" CASE PACK 12 pcs neck i.d. wallet

**DIMENSIONS** 3.0" X 5.0"

#881-0-ACU 753042 881006 ACU. 1000-D Cordura® 753042 105003 #881-0-BLK Black, 600-D Poly/Canvas #881-0-TAN 753042 106000 Tan, 600-D Poly/Canvas