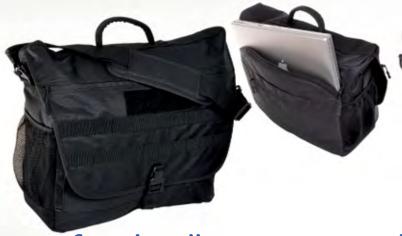

CASE: 12 pcs / 3.45 lbs

transporter

A sleek business solution for carrying a portable computer (up to 17" screen) without sacrificing style, professionalism or comfort. Grab and go via the carry handle or the carry strap; extend the shoulder harness to carry as a backpack with a mesh back panel for additional comfort. Organizer, external zippered pocket and mesh pockets for water bottles or easy-to-get-to items. For airline travel, slip over the telescoping handle of a roller bag for additional stability and security.

MODEL: # 6618 (1)

DIM: 18.0" x 13.0" x 7.0"

CASE: 6 pcs / 15.9 lbs

UPC: 753042 661806

VOL: 1600 in<sup>3</sup>

#571-0-ACU 753042 571037 ACU. 1000-D Cordura® Black, 600-D Poly/Canvas 753042 571020 #571-0-BLK Coyote, 600-D Poly/Canvas 753042 571013 #571-0-CB