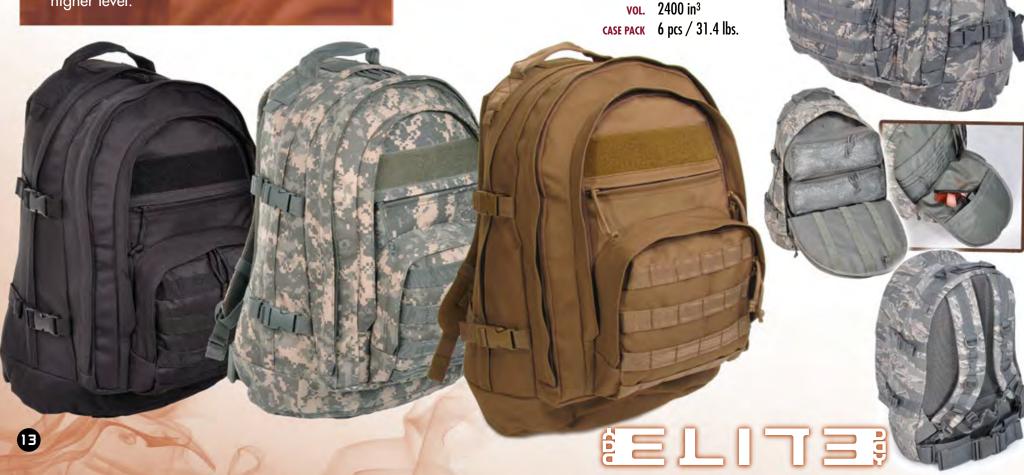

### the original

| MODEL          | DESCRIPTION                           | UPC           | CASE PACK         |
|----------------|---------------------------------------|---------------|-------------------|
| 5016-O-BLK     | Black, 600-D Poly Canvas              | 753042 501607 | 6 pcs / 33.8 lbs. |
| 5016-O-ACU     | ACU Pattern, 1000-D Cordura®          | 753042 501645 | 6 pcs / 33.8 lbs. |
| 5016-O-ABU     | ABU Pattern, 1000-D Cordura®          | 753042 501652 | 6 pcs / 33.8 lbs. |
| 5016-O-CB      | Coyote Brown, 600-D Poly Canvas       | 753042 701809 | 6 pcs / 33.8 lbs. |
| 5016-O-FG-IR   | Foliage Green, 1000-D Cordura®        | 753042 501621 | 6 pcs / 33.8 lbs. |
| 5016-O-CB-USMC | Coyote Brown, USMC Emblem, 600-D Poly | 753042 501614 | 6 pcs / 33.8 lbs. |
| 5016-O-MPD     | MARPAT-Desert, 1000-D Cordura®        | 753042 501683 | 6 pcs / 33.8 lbs. |
| 5016-O-MPG     | MARPAT-Green, 1000-D Cordura®         | 753042 501690 | 6 pcs / 33.8 lbs. |

- Aluminum back stays
- Hydration compatible
- Expandable main compartment
- Padded waist belt
- Tuck-Away shoulder harness
- Organizer panel
- MOLLE / PALS panel
- Rugged, abrasion-resistant exterior

Carry as a traditional travel bag or use the concealable shoulder harness to quickly convert to a backpack. Clam-shell main compartment opening provides easier packing for quick access to stored items. Padded shoulder harness for comfort, with aluminum back stays to improve cargo stability. Organizer panel with multiple open slots and zippered pockets provides ample storage options for various equipment, accessories and travel necessities.

**DIMENSIONS** H 22.0" W 15.5" D 8.0"

**VOLUME** 2900 in<sup>3</sup> / 3300 (expanded)

CORDURA® brand fabrics are recognized for their long-lasting durability and resistance to abrasions, tears and scuffs.