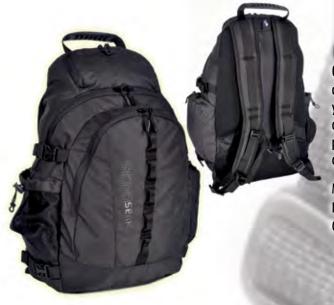

### h.l.s. 9

Lightweight daypack with a concealable waist belt, external webbing ladder for additional storage; hydration reservoir compatible, external zippered slip pocket and lid pocket. Small enough to keep handy in your vehicle for a shopping excursion or hike through the park on a beautiful sunny day.

MODEL: # 6610 series

DIM: 19.0" x 10.0" x 6.5"

VOL: 1300 in<sup>3</sup>
CASE: 12 pcs / 10 lbs

UPC: 753042 001008 (Master Pack) 12 pcs per case, (3) of each color

6610-0-PNK
6610-0-GRY
6610-0-ORG
6610-0-ORG
6610-0-ORG
6610-0-ORG
6610-0-ORG
6610-0-ORG
6610-0-ORG
6610-0-ORG
6610-0-ORG
6610-0-PNK