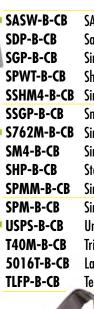

### the original

| MODEL          | DESCRIPTION                           | UPC           | CASE PACK         |
|----------------|---------------------------------------|---------------|-------------------|
| 5016-O-BLK     | Black, 600-D Poly Canvas              | 753042 501607 | 6 pcs / 33.8 lbs. |
| 5016-O-ACU     | ACU Pattern, 1000-D Cordura®          | 753042 501645 | 6 pcs / 33.8 lbs. |
| 5016-O-ABU     | ABU Pattern, 1000-D Cordura®          | 753042 501652 | 6 pcs / 33.8 lbs. |
| 5016-O-CB      | Coyote Brown, 600-D Poly Canvas       | 753042 701809 | 6 pcs / 33.8 lbs. |
| 5016-O-FG-IR   | Foliage Green, 1000-D Cordura®        | 753042 501621 | 6 pcs / 33.8 lbs. |
| 5016-O-CB-USMC | Coyote Brown, USMC Emblem, 600-D Poly | 753042 501614 | 6 pcs / 33.8 lbs. |
| 5016-O-MPD     | MARPAT-Desert, 1000-D Cordura®        | 753042 501683 | 6 pcs / 33.8 lbs. |
| 5016-O-MPG     | MARPAT-Green, 1000-D Cordura®         | 753042 501690 | 6 pcs / 33.8 lbs. |