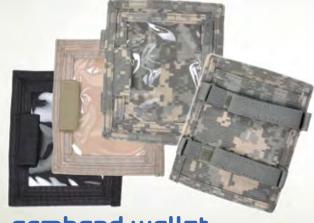

CASE PACK 24 pcs

armband wallet

#4001-0-ACU ACU, 1000-D Cordura® 753042 400108 753042 400009 #4001-0-BLK Black, 600-D Poly/Canvas 753042 400306 #4001-0-TAN Tan, 600-D Poly/Canvas

**DIMENSIONS** 4.5" X 5.5" CASE PACK 12 pcs