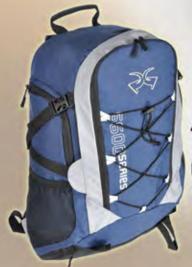

CYCLIST FRIENDLY - Compact for lighter loads.

Mid-size daypack with a rigid back panel for additional stability and safety when carrying larger loads. Mesh lined, split-padding back panel for improved air flow and comfort. Adjustable shoulder harness for customized fit. External compression straps and elastic cord lattice for additional storage options. External mesh pockets and zippered, flat pockets on the side and bottom.

 UPC: 753042 500044

CASE: 6 pcs / 15.5 lbs

VOL: 1700 in<sup>3</sup>