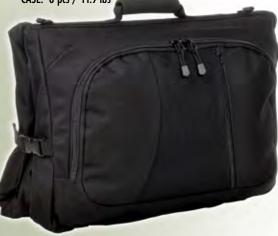

MODEL: #7000 (15" screen) UPC: 753042 700000 DIM: 15.0" x 12.0" x 2.5" CASE: 12 pcs / 19.0 lbs

MODEL: #7001 (17" screen) UPC: 753042 700109 DIM: 17.0" x 12.0" x 3.0 " CASE: 12 pcs / 22.0 lbs

A (2)-suit garment bag with a detachable hook hanger, removable padded carry strap, internal double mesh pockets, large external zippered pocket, vinyl wrapped carry handle and external cinch straps. Mesh name tape panel for easy identification. 600-D Poly/Canvas

MODEL: # 5010 UPC: 753042 503007 VOL: 3600 in<sup>3</sup> DIM: 45.0" x 23.0" x 3.5" CASE: 6 pcs / 41.0 lbs