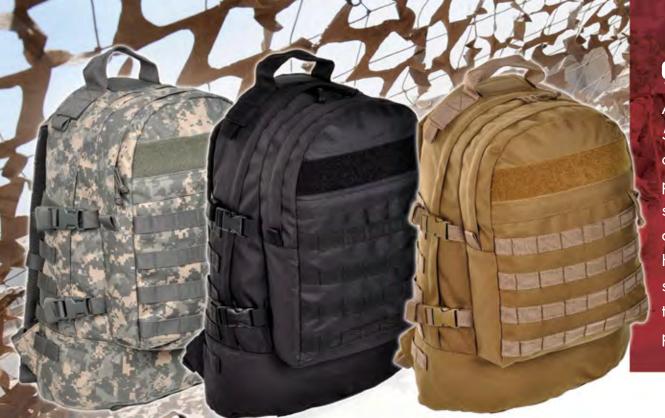

### the original

| MODEL          | DESCRIPTION                           | UPC           | CASE PACK         |
|----------------|---------------------------------------|---------------|-------------------|
| 5016-O-BLK     | Black, 600-D Poly Canvas              | 753042 501607 | 6 pcs / 33.8 lbs. |
| 5016-O-ACU     | ACU Pattern, 1000-D Cordura®          | 753042 501645 | 6 pcs / 33.8 lbs. |
| 5016-O-ABU     | ABU Pattern, 1000-D Cordura®          | 753042 501652 | 6 pcs / 33.8 lbs. |
| 5016-O-CB      | Coyote Brown, 600-D Poly Canvas       | 753042 701809 | 6 pcs / 33.8 lbs. |
| 5016-O-FG-IR   | Foliage Green, 1000-D Cordura®        | 753042 501621 | 6 pcs / 33.8 lbs. |
| 5016-O-CB-USMC | Coyote Brown, USMC Emblem, 600-D Poly | 753042 501614 | 6 pcs / 33.8 lbs. |
| 5016-O-MPD     | MARPAT-Desert, 1000-D Cordura®        | 753042 501683 | 6 pcs / 33.8 lbs. |
| 5016-O-MPG     | MARPAT-Green, 1000-D Cordura®         | 753042 501690 | 6 pcs / 33.8 lbs. |