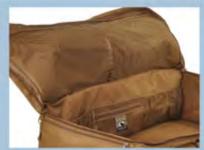

Carry as a traditional travel bag or use the concealable shoulder harness to quickly convert to a backpack. Clam-shell main compartment opening provides easier packing for quick access to stored items. Padded shoulder harness for comfort, with aluminum back stays to improve cargo stability. Organizer panel with multiple open slots and zippered pockets provides ample storage options for various equipment, accessories and travel necessities.

**DIMENSIONS** H 22.0" W 15.5" D 8.0"

**VOLUME** 2900 in<sup>3</sup> / 3300 (expanded)

CORDURA® brand fabrics are recognized for their long-lasting durability and resistance to abrasions, tears and scuffs.