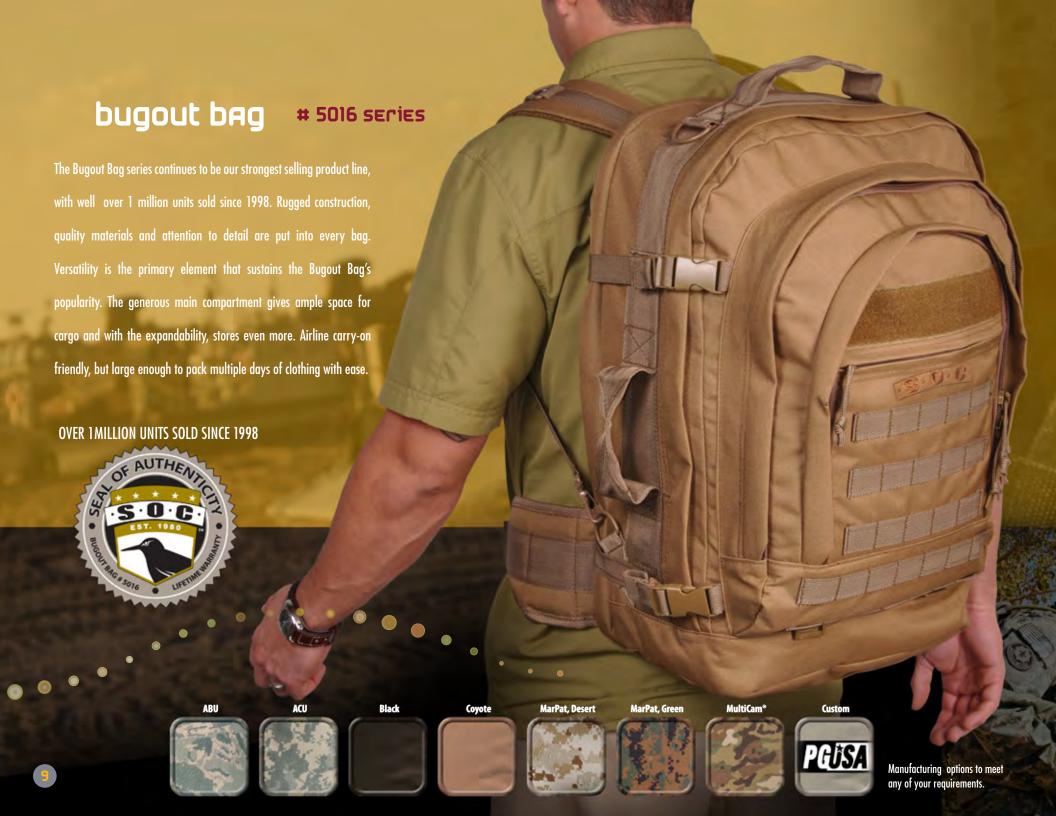

### the original

| MODEL          | DESCRIPTION                           | UPC           | CASE PACK         |
|----------------|---------------------------------------|---------------|-------------------|
| 5016-O-BLK     | Black, 600-D Poly Canvas              | 753042 501607 | 6 pcs / 33.8 lbs. |
| 5016-O-ACU     | ACU Pattern, 1000-D Cordura®          | 753042 501645 | 6 pcs / 33.8 lbs. |
| 5016-O-ABU     | ABU Pattern, 1000-D Cordura®          | 753042 501652 | 6 pcs / 33.8 lbs. |
| 5016-O-CB      | Coyote Brown, 600-D Poly Canvas       | 753042 701809 | 6 pcs / 33.8 lbs. |
| 5016-O-FG-IR   | Foliage Green, 1000-D Cordura®        | 753042 501621 | 6 pcs / 33.8 lbs. |
| 5016-O-CB-USMC | Coyote Brown, USMC Emblem, 600-D Poly | 753042 501614 | 6 pcs / 33.8 lbs. |
| 5016-O-MPD     | MARPAT-Desert, 1000-D Cordura®        | 753042 501683 | 6 pcs / 33.8 lbs. |
| 5016-O-MPG     | MARPAT-Green, 1000-D Cordura®         | 753042 501690 | 6 pcs / 33.8 lbs. |

- Aluminum back stays
- Hydration compatible
- Expandable main compartment
- Padded waist belt
- Tuck-Away shoulder harness
- Organizer panel
- MOLLE / PALS panel
- Rugged, abrasion-resistant exterior