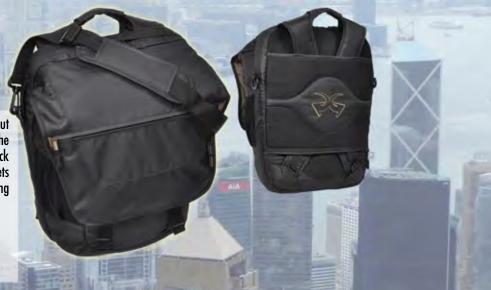

### slider deluxe

Messenger-style, single strap with slip resistant panel and adjustable hook & loop closure. The wide strap sits comfortably on the shoulder and with a simple spin, allows access to the external pockets or main compartment. External zippered slip pocket and a mesh pocket for a water bottle is great for a day of discovery.

MODEL: #6615

DIM: 18.0" x 12.0" x 6.5"

CASE: 6 pcs / 8.1 lbs

UPC: 753042 500020 VOL: 1400 in<sup>3</sup>

highrise

Laptop computer ready including a removable padded sleeve for carrying your portable computer, up to 15.4" screen. External mesh pockets for easy access to energy bars, water bottle or camera; storage for gloves, scarf or binoculars. Removeable organizer panel to keep your pens and markers with additional smaller pockets for memory card reader, camera or small items. Mesh lined back & shoulder harness for improved air flow, padded in key areas for comfort.