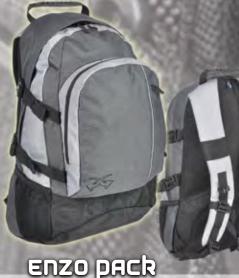

### drifter pack

Our most popular Piper Gear pack with compression straps, a sternum strap and webbing ladder with multiple attachment points for reconfiguring to your needs. Fleece-lined optics or electronics zippered pocket. Contains accessory sleeve with zippered opening and external drawstring, mesh pocket for a water bottle or snacks. Padded mesh back area for improved comfort and breathability.

MODEL: # 6611 🕜 🤣 DIM: 22.0" x 12.5" x 7.5"

UPC: 753042 500037 VOL: 2000 in<sup>3</sup>

ridgeline A new design for 2012. Streamlined profile, lightweight and ideal for a day trip. External compression straps and integrated sternum strap adjustment to customize the fit and comfort. Padded compartment for protecting portable computer or tablet.