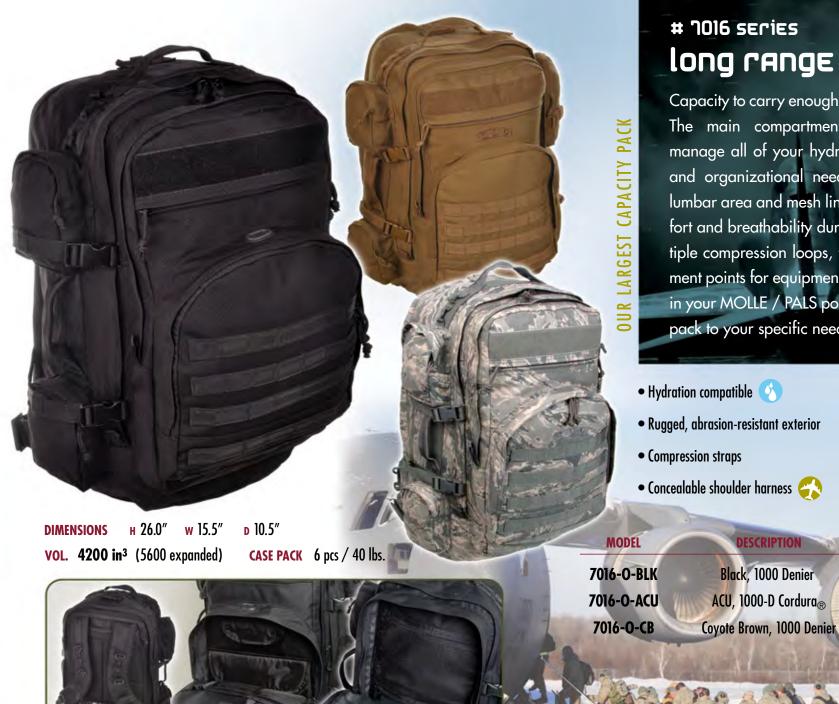

your requirements and exceed your expectations.

### # 5041 series three day elite

Mid-sized pack with a list of features has earned the "Elite" name, including a padded laptop section, mesh-lined back and shoulder harness for better breathability and aluminum back stays for improved load stability. The main organizer compartment introduces a great feature to this mid-sized pack: removable and reconfigurable accessory pouches that elevates the variations and efficiency of the pack to a higher level.

- MOLLE / PALS panel
- Hydration compatible



• Fleece lined optics pocket

Aluminum back stays

| _   |          |       |
|-----|----------|-------|
| Com | pression | strap |

- Padded back panel
- Adjustable waist belt
- Organizer pouches



20.0" x 14.5" x 8.5"

2400 in<sup>3</sup>





# long range bugout

Capacity to carry enough gear for several days. The main compartment is expandable to manage all of your hydration, communication and organizational needs while the padded lumbar area and mesh lined back provide comfort and breathability during longer hikes. Multiple compression loops, tie downs and attachment points for equipment and accessories. Mix in your MOLLE / PALS pouches to customize the pack to your specific needs.



- Aluminum back stays
- Expandable main compartment
- Adjustable waist belt
- Organizer panel

UPC

753042 704404

753042 702400

753042 701700

### rolling load out

Generous main compartment with zipper along perimeter for complete access to cargo. Internal and external zippered pockets. Adjustable carry handle which can be used as backpack