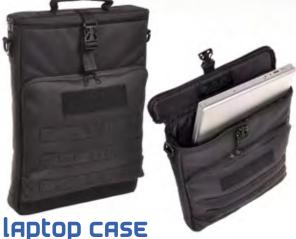

MODEL: # 5030 UPC: 753042 503007

DIM: 14.0" x 13.5" x 6.0 " VOL: 1100 in<sup>3</sup>

A step up from a basic laptop sleeve with a carry handle and removeable shoulder strap. Front pocket with hook & loop closure, with organizer panel. Name tape panel, external slip pocket with reinforced stitching and rust-resistant hardware and zippers. Great accessory when used with a #5016 Bugout Bag. 600-D Poly/Canvas 🥝 🚯