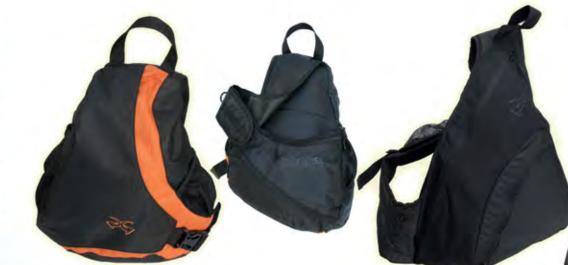

### slider deluxe

Messenger-style, single strap with slip resistant panel and adjustable hook & loop closure. The wide strap sits comfortably on the shoulder and with a simple spin, allows access to the external pockets or main compartment. External zippered slip pocket and a mesh pocket for a water bottle is great for a day of discovery.

MODEL: #6615

DIM: 18.0" x 12.0" x 6.5"

CASE: 6 pcs / 8.1 lbs

UPC: 753042 500020 VOL: 1400 in<sup>3</sup>

highrise

Laptop computer ready including a removable padded sleeve for carrying your portable computer, up to 15.4" screen. External mesh pockets for easy access to energy bars, water bottle or camera; storage for gloves, scarf or binoculars. Removeable organizer panel to keep your pens and markers with additional smaller pockets for memory card reader, camera or small items. Mesh lined back & shoulder harness for improved air flow, padded in key areas for comfort.