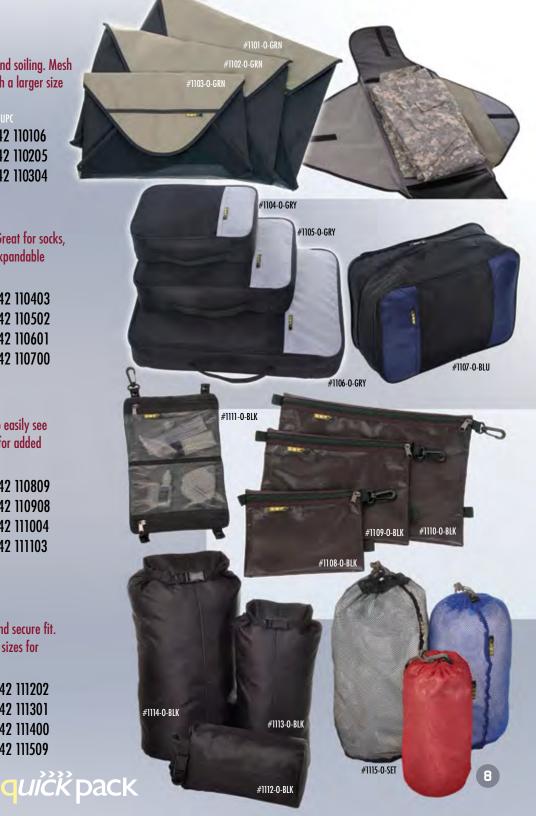

### q-folders

A rigid pouch designed for folded clothing to reduce wrinkles and soiling. Mesh panels to view enclosed contents. For shirts, blouses, pants, with a larger size for uniforms, etc.

|            | DESCRIPTION     | UPC           |
|------------|-----------------|---------------|
| 1101-0-GRN | Q-Folder, Small | 753042 110106 |
| 1102-O-GRN | Q-Folder, Med   | 753042 110205 |
| 1103-O-GRN | Q-Folder, Large | 753042 110304 |

## blog series

Zippered pouches with a mesh window to easily see contents. Great for socks, t-shirts and undergarments. (3)-sizes to choose from and an expandable version for added versatility & convenience.

| 1104-0-GRY | Blog Half       | 753042 110403 |
|------------|-----------------|---------------|
| 1105-O-GRY | Blog            | 753042 110502 |
| 1106-0-GRY | Blog Double     | 753042 110601 |
| 1107-0-BLU | Blog Expandable | 753042 110700 |

### flash pouches

Flat pouches, zippered closure with a vinyl-lined mesh fabric to easily see contents. (4)-sizes to choose from, including a folding version for added versatility & convenience.

| 1108-0-BLK | Flash Fold   | 753042 110809 |
|------------|--------------|---------------|
| 1109-0-BLK | Flash, Small | 753042 110908 |
| 1110-0-BLK | Flash, Med   | 753042 111004 |
| 1111-O-BLK | Flash, Large | 753042 111103 |

### stuff sacks

Roll down the Top Stuff bags to compress clothing for a snug and secure fit. Ideal for bulky jackets or fabrics. Mesh bag set of 3 colors and sizes for separating clean and soiled clothing.

| 1112-0-BLK | Top Stuff, Small | 753042 111202 |
|------------|------------------|---------------|
| 1113-0-BLK | Top Stuff, Med   | 753042 111301 |
| 1114-0-BLK | Top Stuff, Large | 753042 111400 |
| 1115-0-SET | Mesh Stuffer Set | 753042 111509 |