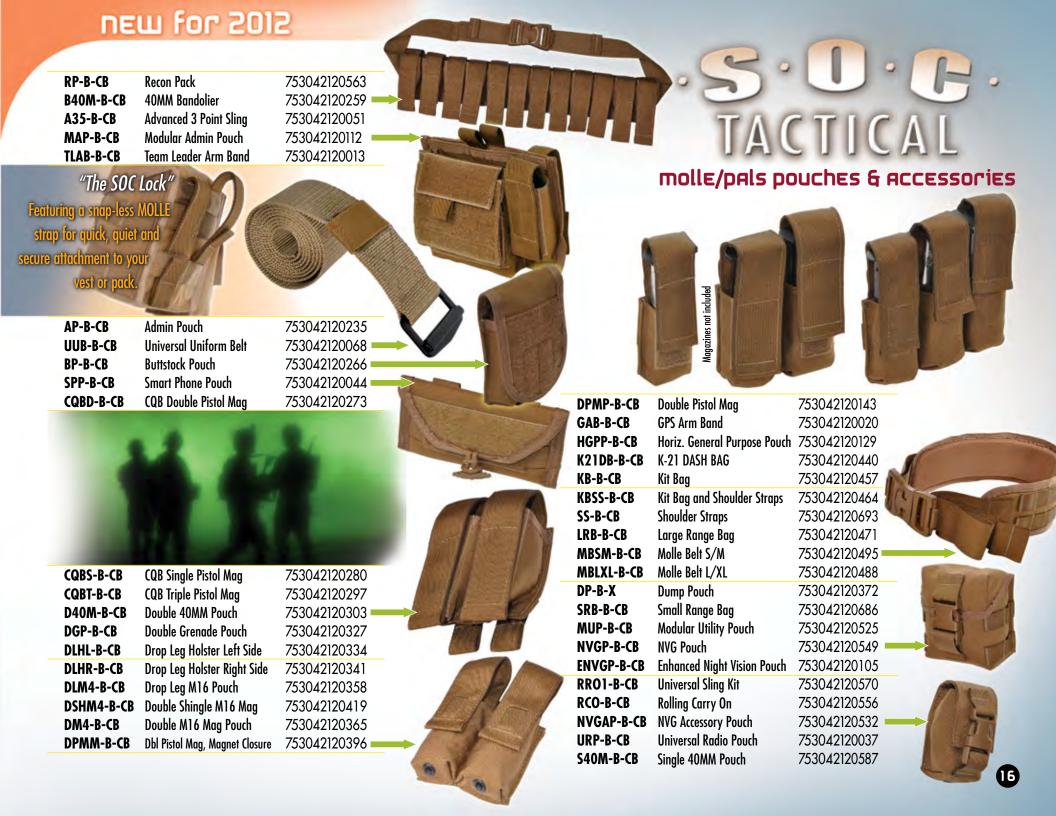

753042 203723 |
| 2037-O-FG  | Foliage Green, 600-D Poly/Canvas | 753042 203709 |



12.25" x 36.0" x 17.0" 7400 in<sup>3</sup> 2 pcs / 30 lbs.

• Rugged, abrasion-resistant exterior

• (3) large diameter wheels

• Skid rails

Compression straps

• Detachable carry straps

• MOLLE / PALS panel

• Concealable pull handles





system and organization features. Unzip and expand the main compartment to add approximately 3000 cubic inches of cargo space. A simple, but effective solution for hauling an incredible amount of clothing, equipment and gear.

2038-O-BLK Black, 600-Denier Poly/Canvas 753042 203808 Coyote Brown, 600-D Poly/Canvas **753042 203815** 2038-O-CB Foliage Green, 600-D Poly/Canvas 753042 203822 2038-O-FG

16.5" x 37.0" x 17.0"

2 pcs / 34.5 lbs. CASE PACK

EXPANDABL













Add pouches to your current SOC pack or to any MOLLE/PALS platform. Weapon slings for standard or specialized applications. U.S. made fabric, webbing, hardware and accessories, produced in the U.S. through our sister company, PG USA. Create a custom design in the color, pattern or style to fit your needs and we can manufacture to fulfill the requirements of your contract or unit.



SAW Slina 753042120167 Saw Drum Pouch 753042120174 Single Grenade Pouch 753042120181 Shotgun Pouch W/Trays 753042120679 Single Shingle M16 Mag 753042120716 Smoke Grenade Pouch 753042120709 753042120594 Single 7.62 Mag Single M16 Mag Pouch 753042120631 Stealth Hydration Pack 753042120624 Single Pistol Mag W/Magnets 753042120655 Single Pistol Mag 753042120648 **Universal Single Point Sling** 753042120136 Trip