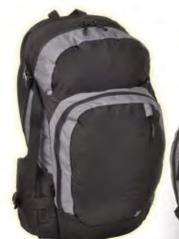

CYCLIST FRIENDLY - Compact for lighter loads.

Mid-size daypack with a rigid back panel for additional stability and safety when carrying larger loads. Mesh lined, split-padding back panel for improved air flow and comfort. Adjustable shoulder harness for customized fit. External compression straps and elastic cord lattice for additional storage options. External mesh pockets and zippered, flat pockets on the side and bottom.