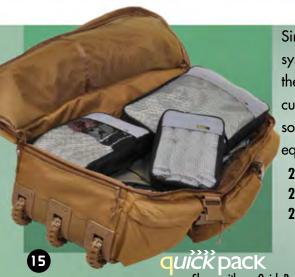

Carry as a traditional travel bag or use the concealable shoulder harness to quickly convert to a backpack. Clam-shell main compartment opening provides easier packing for quick access to stored items. Padded shoulder harness for comfort, with aluminum back stays to improve cargo stability. Organizer panel with multiple open slots and zippered pockets provides ample storage options for various equipment, accessories and travel necessities.

**DIMENSIONS** H 22.0" W 15.5" D 8.0"

**VOLUME** 2900 in<sup>3</sup> / 3300 (expanded)

CORDURA® brand fabrics are recognized for their long-lasting durability and resistance to abrasions, tears and scuffs.