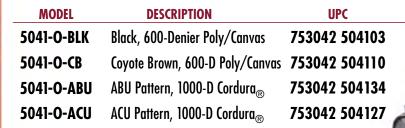

### the original

| MODEL          | DESCRIPTION                           | UPC           | CASE PACK         |
|----------------|---------------------------------------|---------------|-------------------|
| 5016-O-BLK     | Black, 600-D Poly Canvas              | 753042 501607 | 6 pcs / 33.8 lbs. |
| 5016-O-ACU     | ACU Pattern, 1000-D Cordura®          | 753042 501645 | 6 pcs / 33.8 lbs. |
| 5016-O-ABU     | ABU Pattern, 1000-D Cordura®          | 753042 501652 | 6 pcs / 33.8 lbs. |
| 5016-O-CB      | Coyote Brown, 600-D Poly Canvas       | 753042 701809 | 6 pcs / 33.8 lbs. |
| 5016-O-FG-IR   | Foliage Green, 1000-D Cordura®        | 753042 501621 | 6 pcs / 33.8 lbs. |
| 5016-O-CB-USMC | Coyote Brown, USMC Emblem, 600-D Poly | 753042 501614 | 6 pcs / 33.8 lbs. |
| 5016-O-MPD     | MARPAT-Desert, 1000-D Cordura®        | 753042 501683 | 6 pcs / 33.8 lbs. |
| 5016-O-MPG     | MARPAT-Green, 1000-D Cordura®         | 753042 501690 | 6 pcs / 33.8 lbs. |