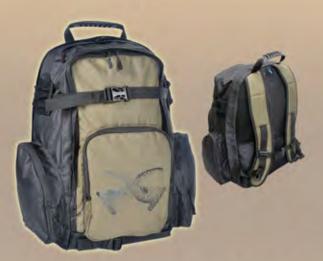

### sportspack, wet/dry

Generous main compartment which includes an accessory sack for wet or soiled clothing. Organizer panel and external pockets for storage and organization. External compression straps to carry a skateboard or additional cargo. Tear-resistant outer fabric. Fleece lined pocket for eyewear or electronics.

MODEL: # 6608 🕚 🥝

UPC: 753042 500044

DIM: 18.0" x 14.0" x 9.0"

VOL: 1700 in<sup>3</sup>

CASE: 6 pcs / 15.5 lbs

HYDRATION CAPABLE - Pocket for hydration reservoir & pass-thru slit for feed tube

LAPTOP PROTECTION - Padding for portable electronics.