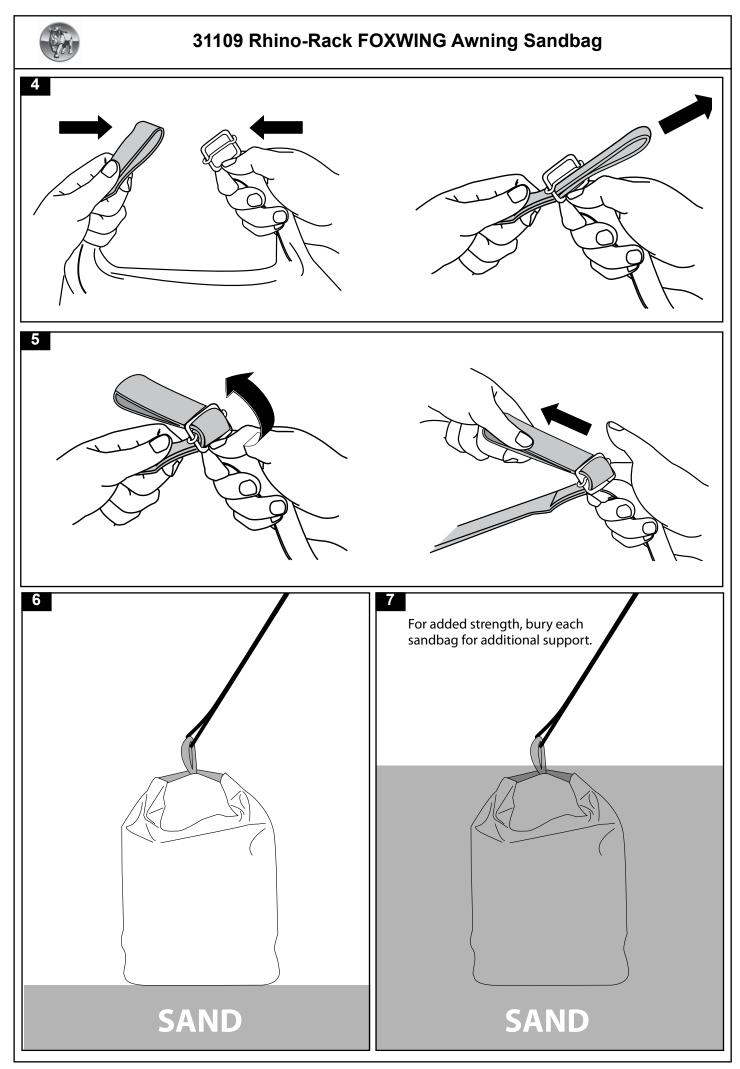

## 31109 Rhino-Rack FOXWING Awning Sandbag

Important: Please read these instructions carefully prior to installation. Please refer to your fitting instruction to ensure that the sandbags are installed in the correct locations. Check the contents of kit before commencing fitment and report any discrepancies. Place these instructions in the vehicle's glove box after installation is complete.