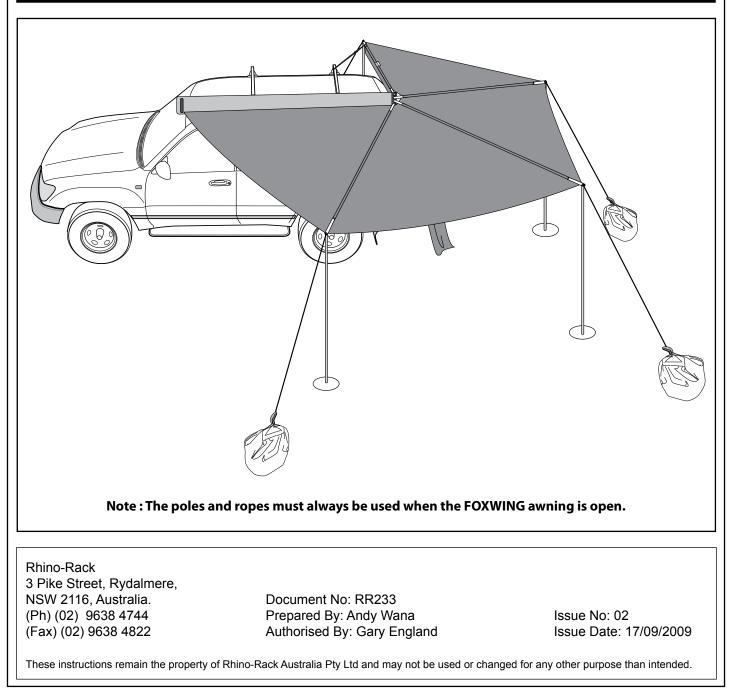

## 31109 Rhino-Rack FOXWING Awning Sandbag

Important: Please read these instructions carefully prior to installation. Please refer to your fitting instruction to ensure that the sandbags are installed in the correct locations. Check the contents of kit before commencing fitment and report any discrepancies. Place these instructions in the vehicle's glove box after installation is complete.

This instruction is to be used in conjunction with the fitting instruction supplied with your Rhino-Rack FOXWING Awning by OZTENT

## Warning!

In windy conditions care must be taken when using your Foxwing awning. If conditions are severe, refrain from using the product. Damage to the Foxwing awning as a result of not following these steps will result in voiding manufacturer's warranty.