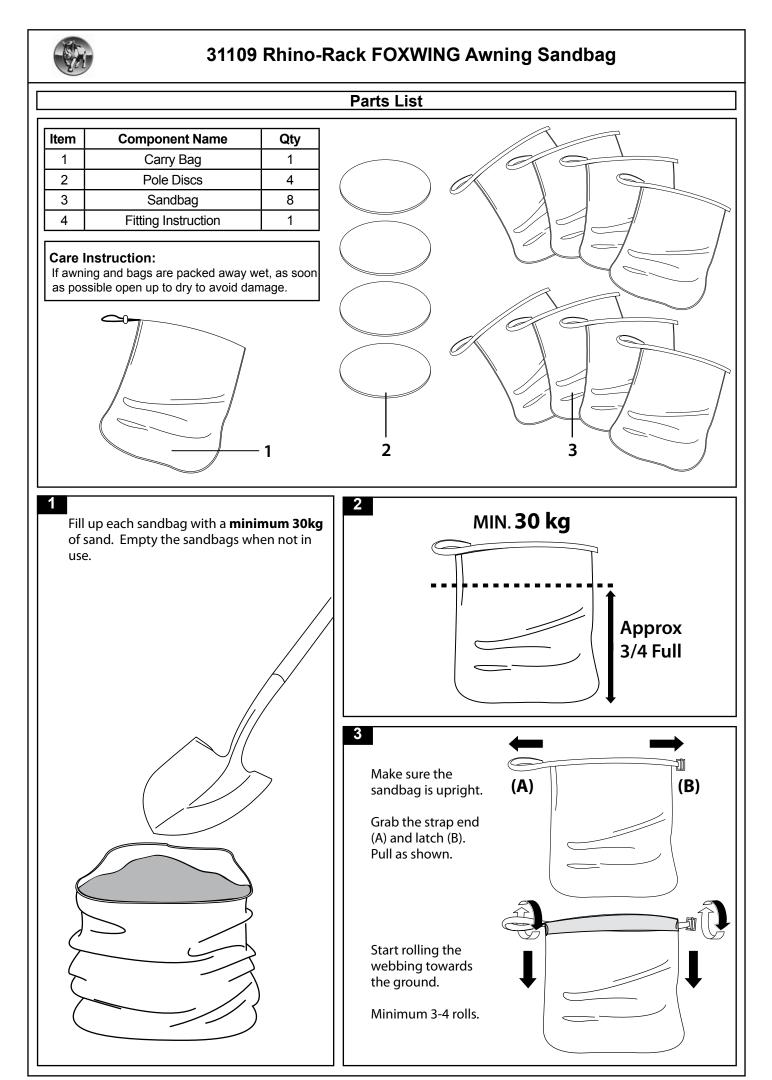

## 31109 Rhino-Rack FOXWING Awning Sandbag

Important: Please read these instructions carefully prior to installation. Please refer to your fitting instruction to ensure that the sandbags are installed in the correct locations. Check the contents of kit before commencing fitment and report any discrepancies. Place these instructions in the vehicle's glove box after installation is complete.