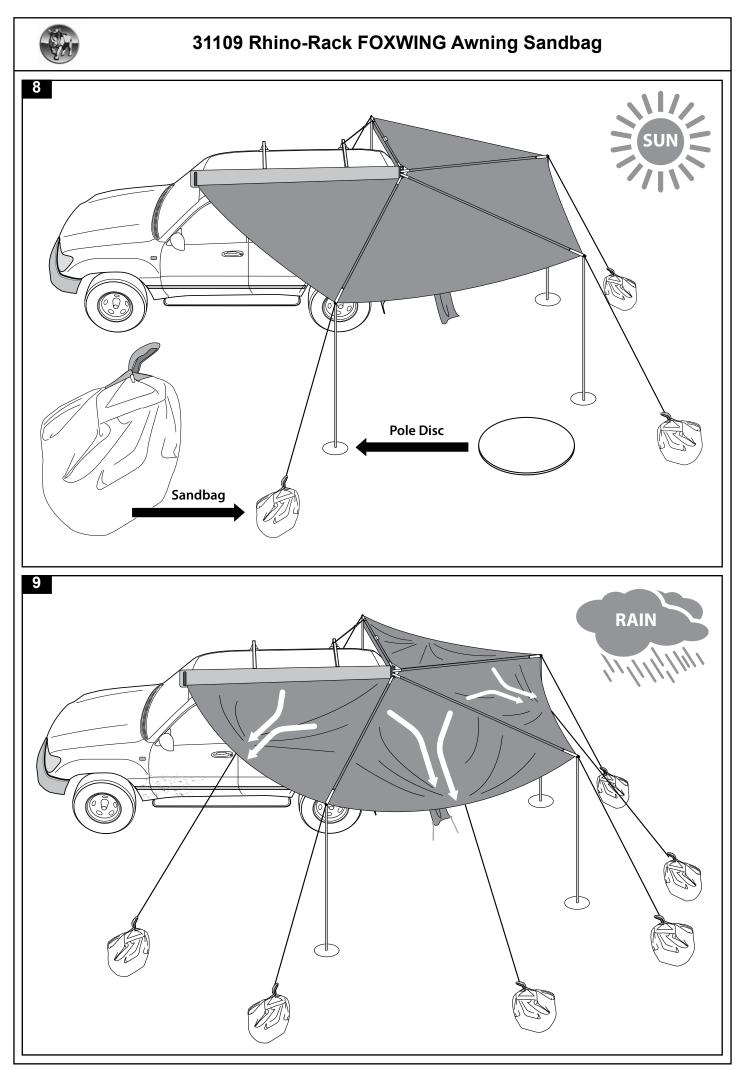

## Warning!

In windy conditions care must be taken when using your Foxwing awning. If conditions are severe, refrain from using the product. Damage to the Foxwing awning as a result of not following these steps will result in voiding manufacturer's warranty.