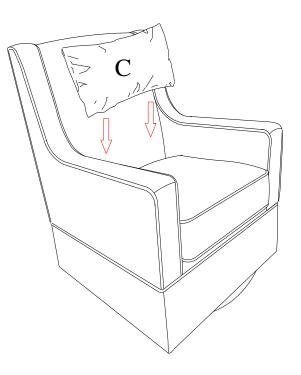

#### **STEP 1**

Place seat cushion (B) on seat frame (A). Place pillow (C) on the swivel glider.