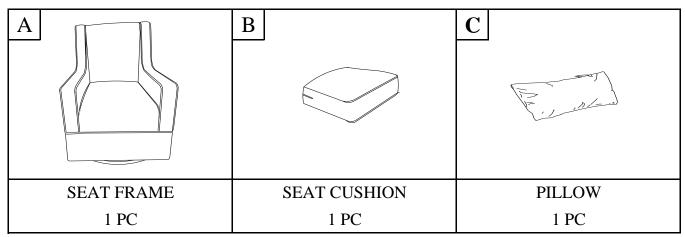

any such defect. This warranty covers 1 year from the date of original purchase. This warranty is valid only upon presentation of proof of purchase. This is solely limited to the repair or replacement of defective furniture components and no assembly labor is included. This warranty does not apply to any product which has been improperly assembled, subjected to misuse or abuse or which has been altered or repaired in any way. Any wearing, tearing or fading of the fabric is not covered under the warranty. This warranty gives you specific legal rights and you may also have other rights which vary from State to State.



WARNING: Should this product become damaged, and/or components are broken or missing, DO NOT USE.

## SWIVEL GLIDER DA6829SG-CO / DA6829SG-UM / DA6829SG-DO

#### PARTS LIST



## SWIVEL GLIDER DA6829SG-CO / DA6829SG-UM / DA6829SG-DO

#### **STEP 1**

Place seat cushion (B) on seat frame (A). Place pillow (C) on the swivel glider.





## SWIVEL GLIDER DA6829SG-CO / DA6829SG-UM / DA6829SG-DO

**CAUTION:** This unit is intended for use only with the products and/or maximum weights indicated. Use with other products and/or products heavier than the maximum weights indicated may result in instability or cause possible injury.

Dust regularly with a soft, dry cloth to prevent soil build up. Wipe away spills immediately to prevent staining. Use a cloth dampened with water or a professional product to clean the fabric. Always test an inconspicuous area first. Allow upholstery to dry and brush lightly. Keep away from heat to avoid glazing, melting or scorching.



Con