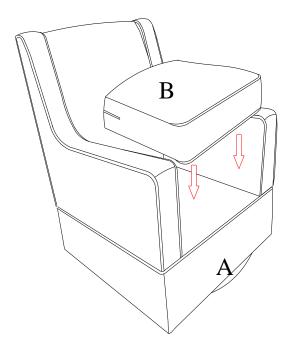

#### **STEP 1**

Place seat cushion (B) on seat frame (A). Place pillow (C) on the swivel glider.