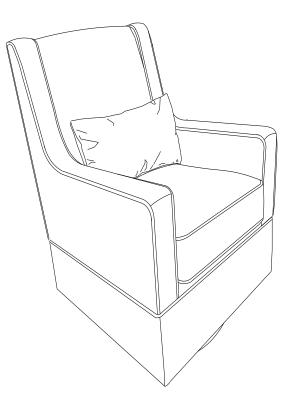

#### **STEP 1**

Place seat cushion (B) on seat frame (A). Place pillow (C) on the swivel glider.