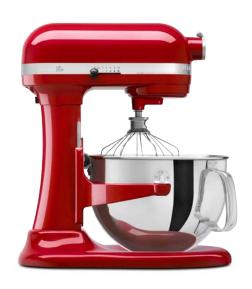

## JANUARY 1 TO FEBRUARY 28, 2015

REBATE FORM ON BACK

\*Qualifying Models: KP26M1X, KP26M8X, KF26M22, KP26N9X, KSM152, KSM6521X, KSM7586

**KitchenAid®** 

## **MAIL-IN REBATE**

Receive Bakeware by mail with the purchase of a select KitchenAid® Stand Mixer.

Offer good on purchases made between January 1 to February 28, 2015.

| First Name (please print)                                                                                                                                                                                                                                                                                                                                                       |         |               |  |  |  |  |  |  |  |  |  |  |  |  |     |     |  |  |
|---------------------------------------------------------------------------------------------------------------------------------------------------------------------------------------------------------------------------------------------------------------------------------------------------------------------------------------------------------------------------------|---------|---------------|--|--|--|--|--|--|--|--|--|--|--|--|-----|-----|--|--|
| Last Name                                                                                                                                                                                                                                                                                                                                                                       |         |               |  |  |  |  |  |  |  |  |  |  |  |  |     |     |  |  |
| Address                                                                                                                                                                                                                                                                                                                                                                         |         |               |  |  |  |  |  |  |  |  |  |  |  |  |     |     |  |  |
| City                                                                                                                                                                                                                                                                                                                                                                            |         |               |  |  |  |  |  |  |  |  |  |  |  |  | St  | ate |  |  |
| Zip                                                                                                                                                                                                                                                                                                                                                                             |         | Daytime Phone |  |  |  |  |  |  |  |  |  |  |  |  |     |     |  |  |
| Evening Phone                                                                                                                                                                                                                                                                                                                                                                   | $\perp$ |               |  |  |  |  |  |  |  |  |  |  |  |  |     |     |  |  |
| Store Where Purchased  NOTE: NOT VALID AT BED BATH & BEYOND, LOWE'S AND MACY'S STORES, WHIRLPOOL CORPORATION'S INSIDE PASS PROGRAM OR EMPLOYEE PURCHASE PROGRAM OR ONLINE AUCTION SITES.                                                                                                                                                                                        |         |               |  |  |  |  |  |  |  |  |  |  |  |  |     |     |  |  |
| City Where Purchased                                                                                                                                                                                                                                                                                                                                                            |         |               |  |  |  |  |  |  |  |  |  |  |  |  | St  | ate |  |  |
| E-Mail Address (optional                                                                                                                                                                                                                                                                                                                                                        | ) [     |               |  |  |  |  |  |  |  |  |  |  |  |  |     |     |  |  |
| ☐ I do not wish to receive special offers, promotions and other e-mail marketing materials from KitchenAid® brand and its affiliated brands. All information we gather is governed by our privacy policy. For more information and a list of affiliated brands, please visit our website at <a href="http://www.kitchenaid.com/privacy">http://www.kitchenaid.com/privacy</a> . |         |               |  |  |  |  |  |  |  |  |  |  |  |  | our |     |  |  |
| PLEASE INDICATE WHICH QUALIFIED MODEL YOU PURCHASED:                                                                                                                                                                                                                                                                                                                            |         |               |  |  |  |  |  |  |  |  |  |  |  |  |     |     |  |  |
| KP26M1X KP26M8X KF26M22 KP26N9X KSM152 KSM6521X KSM7586                                                                                                                                                                                                                                                                                                                         |         |               |  |  |  |  |  |  |  |  |  |  |  |  |     |     |  |  |
| Serial Number (located on registration card):  Offer requests without serial number information will not be processed.                                                                                                                                                                                                                                                          |         |               |  |  |  |  |  |  |  |  |  |  |  |  |     |     |  |  |
| Signature:                                                                                                                                                                                                                                                                                                                                                                      |         |               |  |  |  |  |  |  |  |  |  |  |  |  |     |     |  |  |