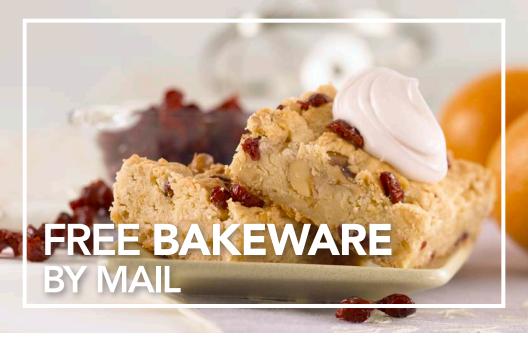

Purchase a select KitchenAid® Stand Mixer\* and receive **FREE Bakeware** (a \$79.99 value) by mail.

## FREE Bakeware

Model KBNSS05

## JANUARY 1 TO FEBRUARY 28, 2015

REBATE FORM ON BACK

\*Qualifying Models: KP26M1X, KP26M8X, KF26M22, KP26N9X, KSM152, KSM6521X, KSM7586

**KitchenAid®** 