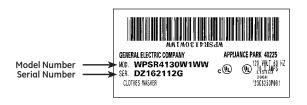

You are required to enter a model number and serial number below and indicate model number(s) on eligible models listed on the front of this form.\*\* If you have not taken delivery of your appliance and do not expect to receive prior to February 18, 2015, please forward your claim now without serial number. You will be notified via postcard once we process your claim that we need your serial numbers. When you have your serial numbers, call 1-800-871-8893 for the claim to be processed. All serial numbers must be submitted by April 15, 2015 for rebate to be valid.

Promotion Code

14-15161

| 1 | Model Number | Serial Number |
|---|--------------|---------------|
| 2 | Model Number | Serial Number |
| 3 | Model Number | Serial Number |
| 4 | Model Number | Serial Number |
| 5 | Model Number | Serial Number |
|   |              | L             |

For help locating your model and serial numbers call the GE Answer Center® at 800.626.2000 or visit geappliances.com/ge/find-model-serial-number/

Your Signature