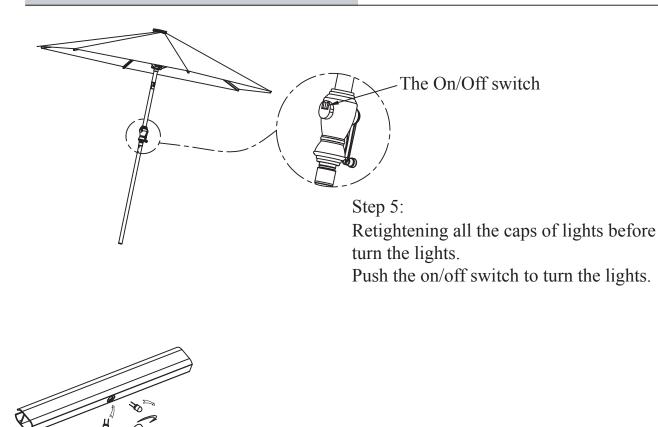

## **Assembly Instructions**

Remark: To replace the LED bulbs

1. Screw down the plastic bulb cover and unfasten the LED bulb.

2. Replace the new LED bulb and screw the plastic bulb cover.

Warning: Check that the "+" and "-" is correctly placed on the LED bulb if the lights are not working.

Warning: This LED bulb is special design for this product only. Do not replace any other product or modified.

It takes up to 6 hours to fully charge the battery in the sunny day condition. Once the battery is fully charge it will last for 5 to 6 hours.