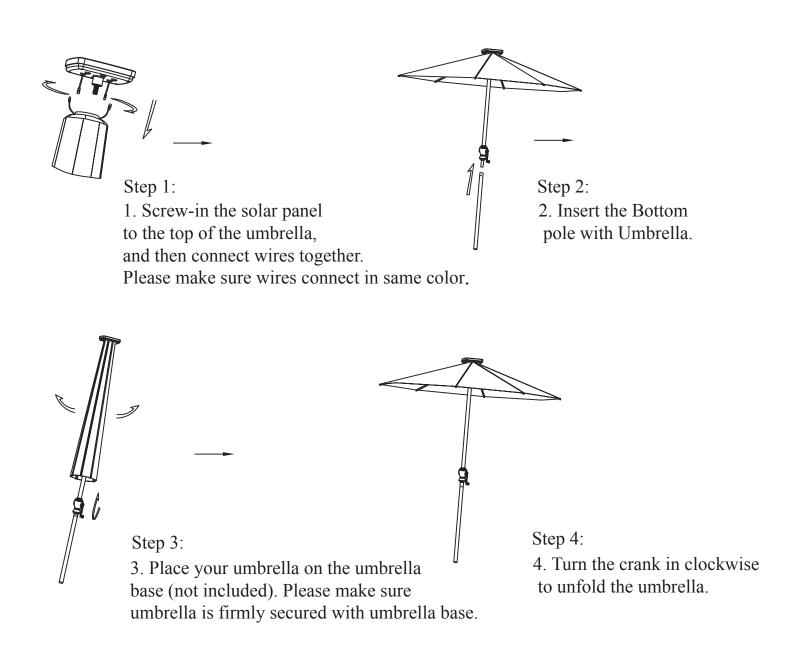

# SOLAR POWER UMBRELLA

Please read the instructions thoroughly before you start to assemble this umbrella. This solar power umbrella has the electronic solar power panel on top the umbrella and wires on the umbrella ribs. Please handle this umbrella with extra care and avoid any dropping.

Do not use this umbrella during windy conditions.