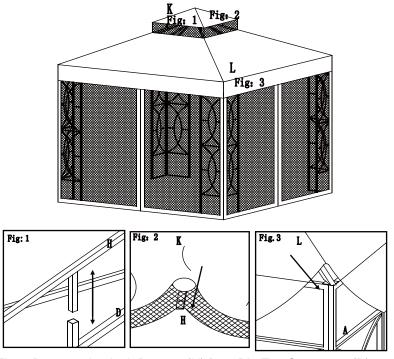

## **Assembly Instructions**

Fig.1: Remove the Arch Beam 1 (H) from Big Top Connector (D), put Big Canopy (L) onto Big Top, but don't spread fully, then put the Arch Beam 1 (H) onto the Top Connector (D).

Fig.2: Put the Small Canopy (K) onto the Small Top, then connect and tighten four corner of Small Canopy to four corner of Arch Beam 1 (H). Fig.3: Spread the Big Canopy (L), then Pull down the Valance to Screen (A), make sure the Canopy smooth.