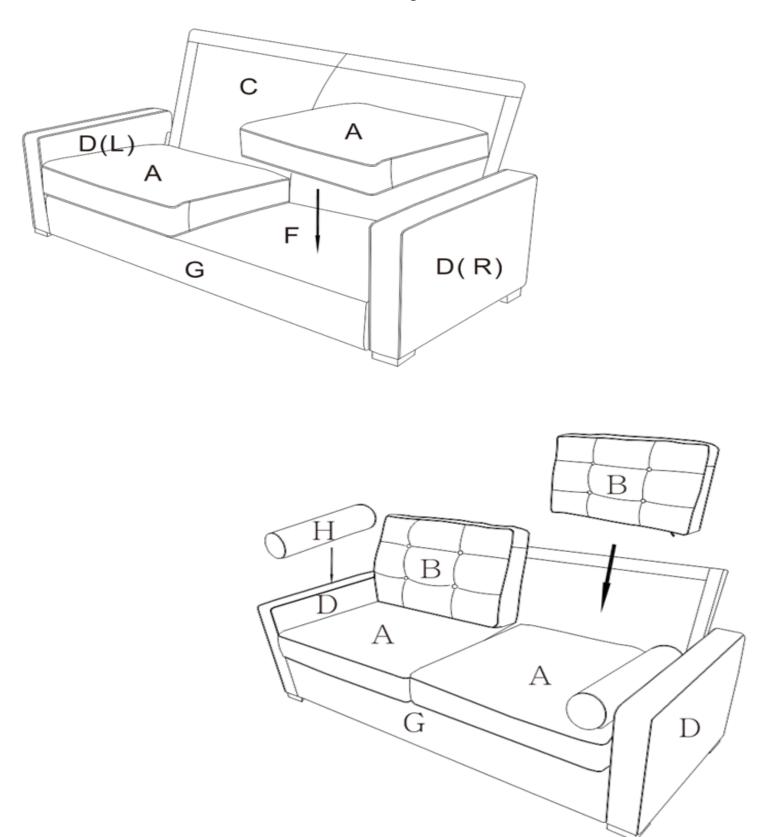

### **STEP 5:**

Place the seat cushions (A), back cushions (B) and pillows (H) on the sofa.

**! CAUTION:** This unit is intended for use only with the products and/or maximum weights indicated. Use with other products and/or products heavier than the maximum weights indicated may result in instability or cause possible injury.

Dust regularly with a soft, dry cloth to prevent soil build-up. Keep away from heat to avoid glazing, melting or scorching. Use a professional cleaning service to clean the fabric.

Recommended
Maximum Weight = 225 lbs per position