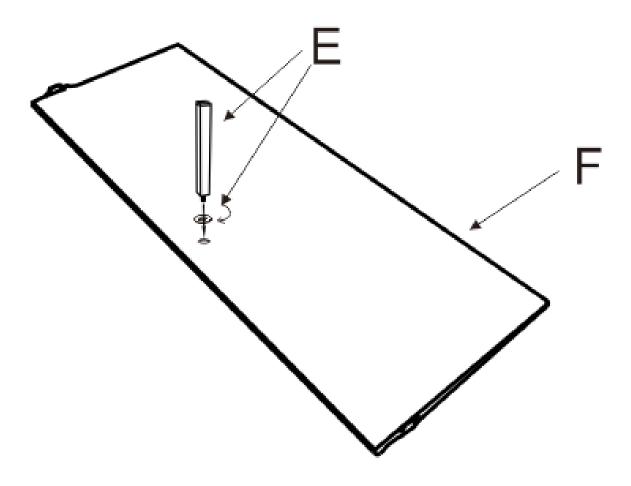

Push the front rail (G) with a downward force to secure it into place.

**STEP 2:** 

Attach the support leg w/flat washer (E) to the seat panel (F) by rotating clockwise.