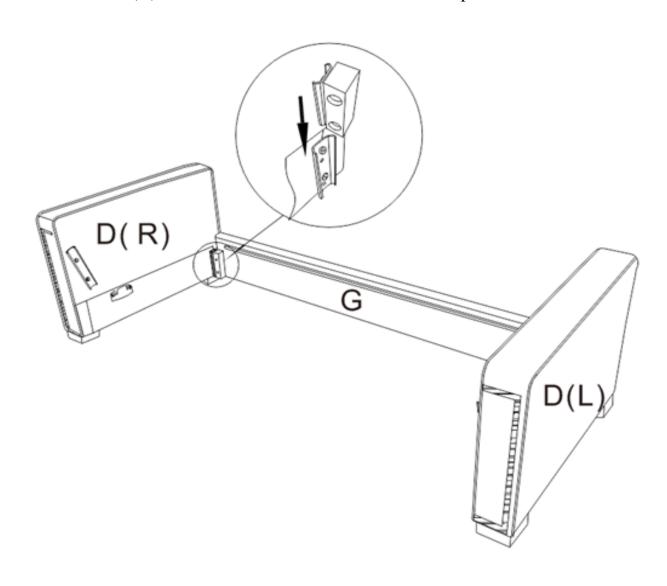

### **STEP 1:**

Place all parts on a clean, smooth surface.

Attach front rail (G) to left and right arms (D) by inserting the metal brackets on front rail (G) into the metal glides on left and right arms (D).

Push the front rail (G) with a downward force to secure it into place.

**STEP 2:** 

Attach the support leg w/flat washer (E) to the seat panel (F) by rotating clockwise.