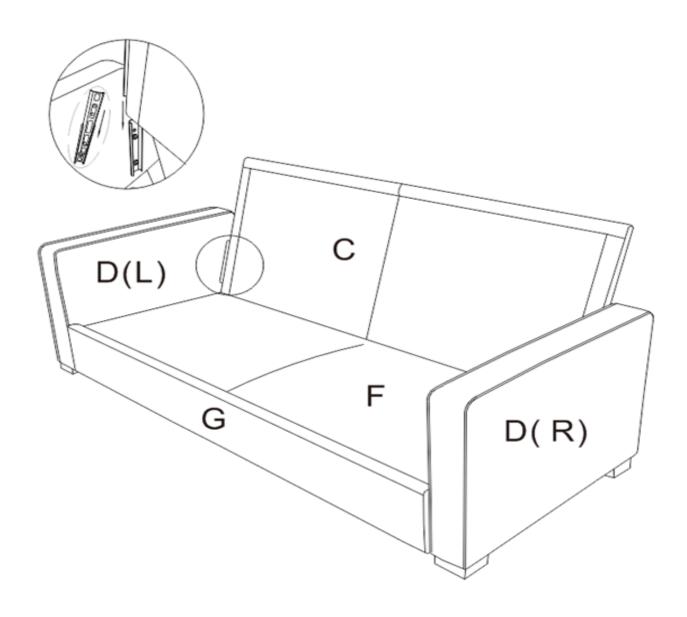

### **STEP 1:**

Place all parts on a clean, smooth surface.

Attach front rail (G) to left and right arms (D) by inserting the metal brackets on front rail (G) into the metal glides on left and right arms (D).

Push the front rail (G) with a downward force to secure it into place.

**STEP 2:** 

Attach the support leg w/flat washer (E) to the seat panel (F) by rotating clockwise.

### **STEP 3:**

Attach seat panel (F) to left and right arms (D) by inserting the metal brackets on seat panel (F) into the metal glides on left and right arms (D).

Push the seat panel (F) with a downward force to secure it into place.

### **STEP 4:**

Attach sofa back (C) to left and right arms (D) by inserting the metal brackets on sofa back (C) into the metal glides on left and right arms (D).

Push the sofa back (C) with a downward force to secure it into place.