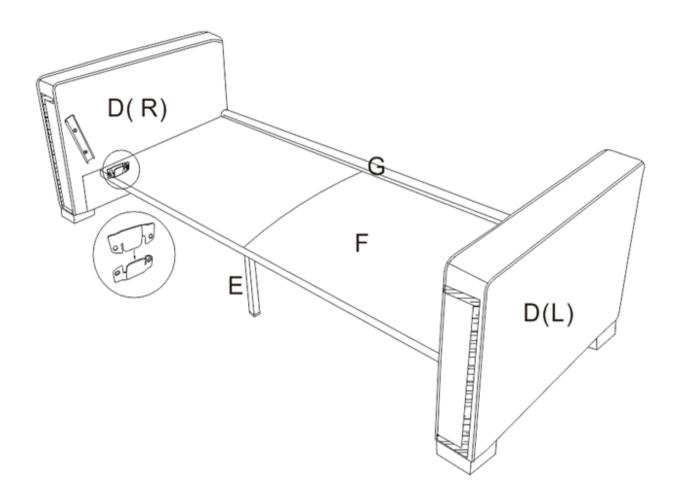

### **STEP 3:**

Attach seat panel (F) to left and right arms (D) by inserting the metal brackets on seat panel (F) into the metal glides on left and right arms (D).

Push the seat panel (F) with a downward force to secure it into place.