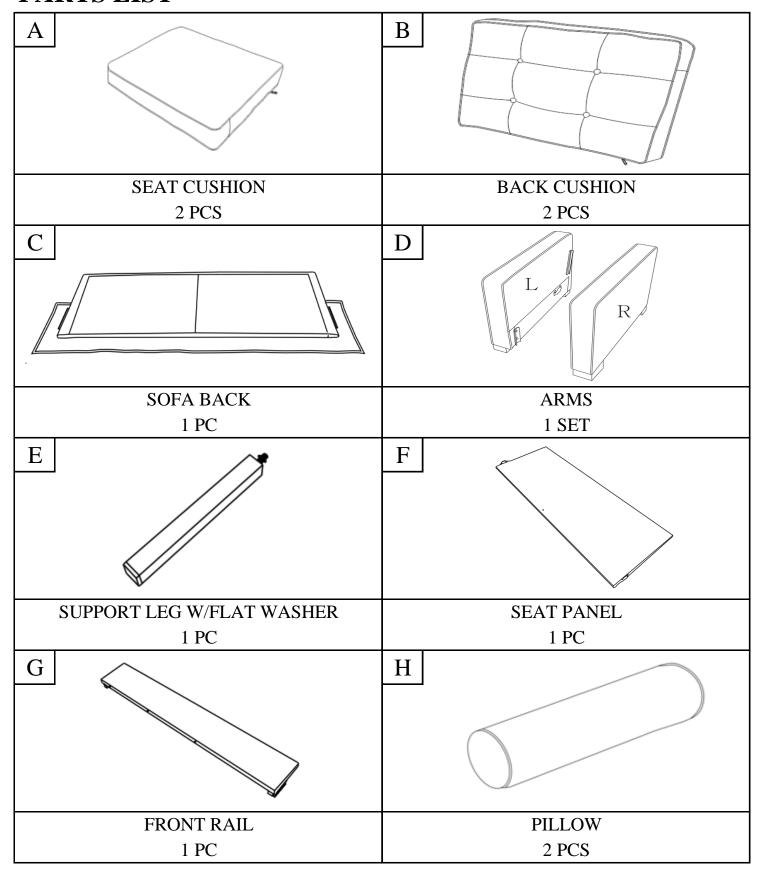

fects in material and workmanship and agrees to remedy any such defect. This warranty covers 1 year from the date of original purchase. This warranty is valid only upon presentation of proof of purchase. This is solely limited to the repair or replacement of defective furniture components and no assembly labor is included. This warranty does not apply to any product which has been improperly assembled, subjected to misuse or abuse or which has been altered or repaired in any way. Any wearing, tearing or fading of the fabric is not covered under the warranty. This warranty gives you specific legal rights and you may also have other rights which vary from State to State.



WARNING: Should this product become damaged, and/or components are broken or missing, DO NOT USE.

### **PARTS LIST**



### **STEP 1:**

Place all parts on a clean, smooth surface.

Attach front rail (G) to left and right arms (D) by inserting the metal brackets on front rail (G) into the metal glides on left and right arms (D).

Push the front rail (G) with a downward force to secure it into place.



**STEP 2:** 

Attach the support leg w/flat washer (E) to the seat panel (F) by rotating clockwise.



### **STEP 3:**

Attach seat panel (F) to left and right arms (D) by inserting the metal brackets on seat panel (F) into the metal glides on left and right arms (D).

Push the seat panel (F) with a downward force to secure it into place.



### **STEP 4:**

Attach sofa back (C) to left and right arms (D) by inserting the metal brackets on sofa back (C) into the metal glides on left and right arms (D).

Pus