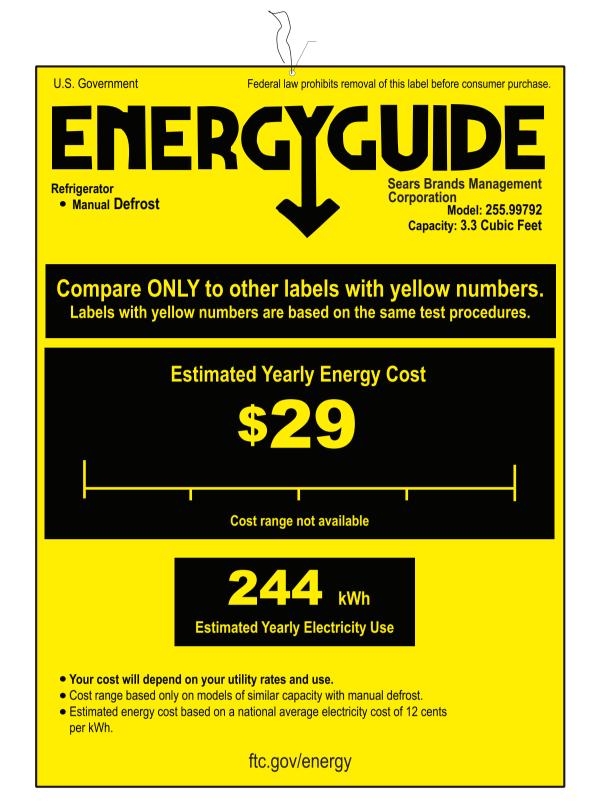

**Energy consumption / Consommation énergétique** 

244

**kWh** per year / par année

This model / Ce modèle

222 kWh

345 kWh

Uses least energy / Consomme le moins d'énergie Uses most energy / Consomme le plus d'énergie

similar models compared

Type 11
2. 5 to 4.4
volume in ft.3/volume en pi3

comparés

Modèles similaires

Model number 255.99792

Numéro de Modèle

Removal of this label before first retail purchase is an offence (S.C. 1992,C.36) Enlever cette étiquette avant le premier achat au détail constitue une infraction (L.C. 1992, ch.36)

The **ENERGY STAR**® mark on this EnerGuide label signifies that this is an energy -efficient appliance. Its energy performance meets or exceeds the Government of Canada's high efficiency levels. Use the EnerGuide rating to determine how this appliance compares to other similar models.

La marque **ENERGY STAR** sur cette étiquette ÉnerGuide signifie que l'appareil est éconergétique et que son rendement énergétique satisfait ou dépasse les niveaux de haute efficacité du gouvernement du Canada .Utilisez la cote ÉnerGuide afin de comparer le rendement de l'appareil avec celui d'autres modèles similaires.