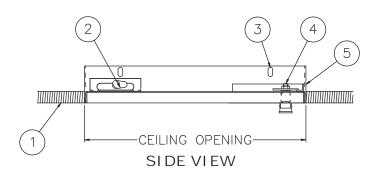

# NOTES:

- 1. TILE, BY OTHERS
- 2. CONCEALED HINGE
- 3. MOUNTING HOLES
- 4. SCREWDRIVER OPERATED LATCH
- 5. FRAME