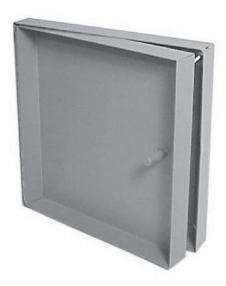

## Acoustical Tile Access Doors

Doors are designed for use with acoustical tile or gypsum board walls and ceilings. The door is engineered to install flush, virtually concealed. Door is recessed 5/8" to accept acoustical tile or gypsum board.

Door is 16 gage and frame is 12 gage, galvannealed steel with a prime coat finish.

Concealed Hinge operates completely out of sight so that only the metal thickness of the door and frame is visible.

Latch is screwdriver operated.

## **Guide Specification**

Provide Elmdor® AT Series, Acoustical Tile Access Door (specify model number and options). Access door shall be fabricated from 16 gage and frame from 12 gage, galvannealed steel with a prime coat finish. Door shall be recessed 5/8" to accept acoustical tile or gypsum board. Hinge shall be concealed type. Latch shall be screwdriver operated.