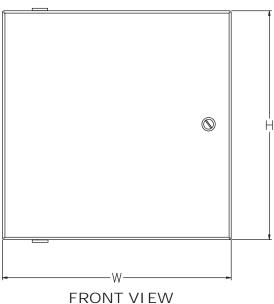

# STANDARD AVAILABLE SIZES Special sizes available upon request.

| NOMINAL<br>DOOR SIZE<br>(W X H) | CEILING OPENING (minimum required) | LATCHES | WEIGHT    |
|---------------------------------|------------------------------------|---------|-----------|
| AT 8" x 8"                      | 8-1/8" x 8-1/8"                    | 1       | 4 lbs.    |
| AT 12" x 12"                    | 12-1/8" x 12-1/8"                  | 1       | 5.5 lbs.  |
| AT 12" x 24"                    | 12-1/8" x 24-1/8"                  | 2       | 9.5 lbs.  |
| AT 16" x 16"                    | 16-1/8" x 16-1/8"                  | 2       | 8.5 lbs.  |
| AT 18" x 18"                    | 18-1/8" x 18-1/8"                  | 2       | 10 lbs.   |
| AT 24" x 24"                    | 24-1/8" x 24-1/8"                  | 2       | 16 lbs.   |
| AT 24" x 36"                    | 24-1/8" x 36-1/8"                  | 3       | 24.5 lbs. |