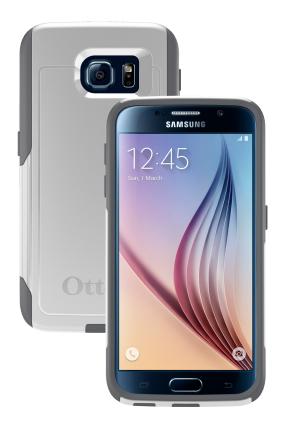

# COMMUTER PROTECTION for SAMSUNG GALAXY S6

#### **ON-THE-GO PROTECTION**

You don't have time to precision pack your briefcase. So pack along Commuter Series for Samsung Galaxy S6 — the slim, sleek case that fits any crevice in your bag. Featuring a tough two-layer construction, Commuter Series helps keep your smartphone safe from drops, bumps, dust and life on the go.

## **CASE FEATURES**

Perfect fit for your pocket. Built to beat the daily grind.

- Slim profile: easily slips into pockets and purses
- 2-layer construction: internal slipcover absorbs shock, external shell stops scratches
- **Design:** two pieces fit together seamlessly
- Port covers: stop dirt, dust and lint from getting into jacks and ports
- Screen coverage: stick-on film guards display against scuffs and scratches