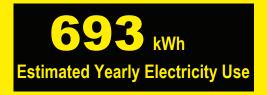

## Canada ENER CUIDE Energy consumption / Consommation énergétique 693 kWh per year / par année Uses least energy / Uses most energy / Consomme le mains Consomme le plus d'énergie d'énergie Type 5A Similar models Modèles similaires 24.5 to 26.4 compared comparés volume in ft.<sup>3</sup>/volume en pi<sup>3</sup> Model number Numéro du modèle B26FT50SNS Removal of this label before first retail purchase is an offence (S.C. 1992, c.36). Enlever cette étiquette avant le premier achat au détail constitue une infraction (L.C. 1992, ch.36).