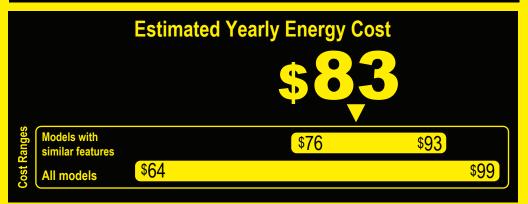

## Compare ONLY to other labels with yellow numbers. Labels with yellow numbers are based on the same test procedures.

Your cost will depend on your utility rates and use.

Both cost ranges based on models of similar size capacity.

Models with similar features have automatic defrost, bottom mounted freezer,

and with through the door service.

Estimated energy cost based on a national average electricity cost of 12 cents per kWh.