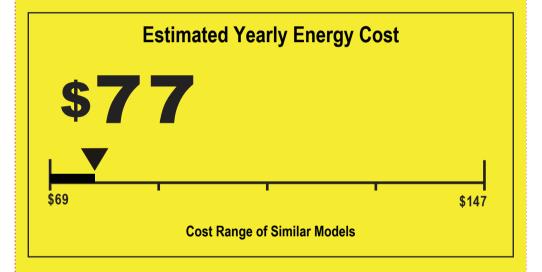

## Your cost will depend on your utility rates and use.

- Cost range based only on models of similar capacity without reverse cycle and without louvered sides.
- Estimated energy cost based on a national average electricity cost of 13 cents per kWh and a seasonal use of 8 hours a day over a 3 month period.
- For more information, visit www.ftc.gov/energy.