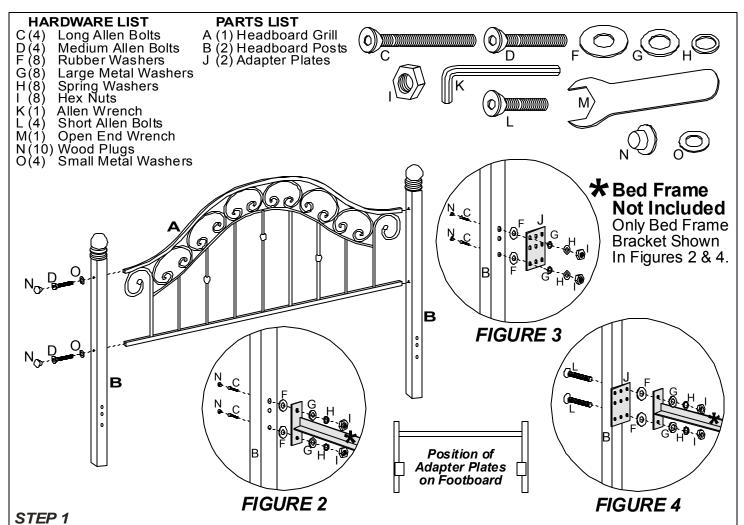

Attach each Headboard Post (B) to Headboard Grill (A) using 2 Medium Allen Bolts (D) & 2 Small Metal Washers (O) per each side. Tighten all bolts. Insert Wood Plugs(N) to cover bolt heads. See Figure 1.

STEP 2 For Queen Bed Frame Assembly Only

Attach Bed Frame (\*Not Included) to each Headboard Post (B), using 2 Long Allen Bolts (C), 2 Rubber Washers (F), 2 Large Metal Washers (G), 2 Spring Washers (H) & 2 Hex Nuts (I) per each side. Tighten all bolts and nuts. Insert Wood Plugs(N) to cover bolt heads. See Figure 2. Assembly of QUEEN BED is now complete. Please keep remaining hardware and A/I for future use.

STEP 3 For Full Bed Frame Assembly Only

Attach Adapter Plate (J) to each Headboard Post (B), using 2 Long Allen Bolts (C), 2 Rubber Washers (F), 2 Large Metal Washers (G), 2 Spring Washers (H) & 2 Hex Nuts (I) per each side. Tighten all bolts. Insert Wood Plugs (N) to cover bolt heads. See Figure 3.

STEP 4 For Full Bed Frame Assembly Only

Attach Bed Frame (\*Not Included) to each Adapter Plate (J), using 2 Short Allen Bolts (L), 2 Rubber Washers (F), 2 Large Metal Washers (G), 2 Spring Washers (H) & 2 Hex Nuts (I) per each side. Tighten all bolts and nuts. See Figure 4. Assembly is now complete.