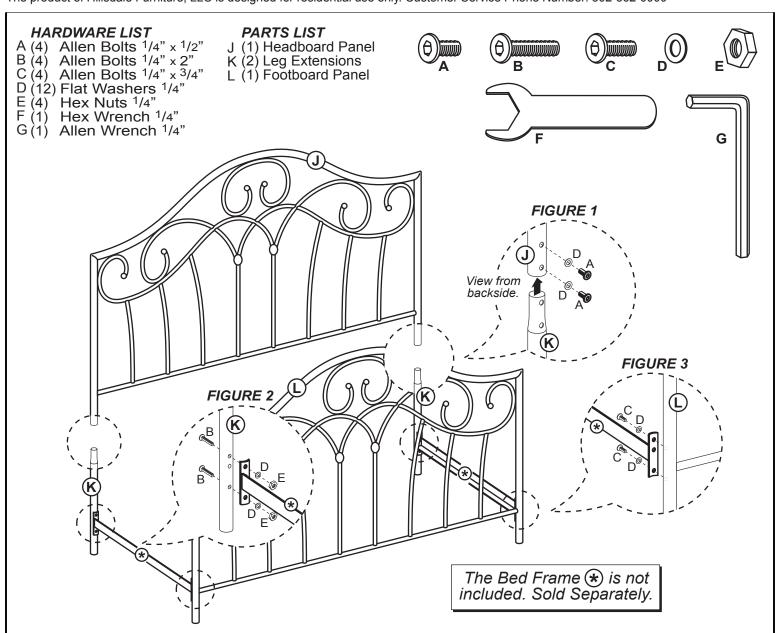

STEP 1 - Figure 1

Begin assembly by attaching each Leg Extension (K) into the bottom of each post on the Headboard Panel (J) by fitting in place and aligning the holes on the backside. Once in place, secure each extension using 2 Allen Bolts (A) & 2 Flat Washers (D). Tighten all bolts using the Allen Wrench (G) that has been provided.

STEP 2 - Figure 2

Assemble the bed frame (\*Not Included) to each Leg Extension (K) from the back using 2 Allen Bolts (B), and from the inside with 2 Flat Washers (D) & 2 Hex Nuts (E). Tighten all bolts and nuts using the hardware (F & G) provided.

STEP 3 - Figure 3

Finally assemble the remaining ends of the bed frame to each post on the Footboard Panel (L) using 2 Allen Bolts (C) & 2 Flat Washers (D) from the inside. Tighten all bolts. The assembly is now complete.