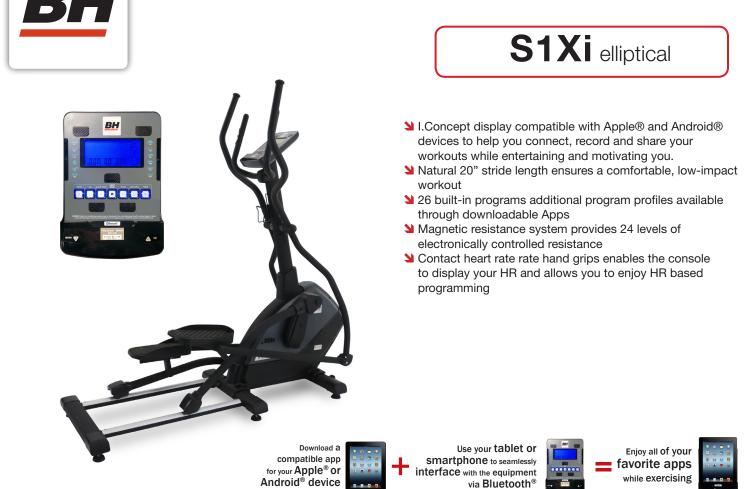

## **SPECIFICATIONS**

- 20" Stride Length **Residential Warranty** - Bluetooth Enabled i.Concept Technology Frame: Lifetime | Parts: 3 years | Labor: 1 year - Large Foot Pedals and Thick, Padded **Ergonomic Handles Measurements** Max User 330 lbs. - Magnetic Resistance System Step Up Height 14 in. - Ultra Smooth, Heavyweight 13lb Flywheel - Contact Heart Rate Grips Assembled Weight 144.4 lbs. **Dimensions** 69.0 in. - 26 Built-in Programs Length - 24 Levels of Resistance Width 25.5 in. - Water Bottle Holder Height 70.25 in. - Transportation Wheels Boxed Weight 166.4 lbs. 45.5 in. Dimensions Length Width 18.0 in. Height 31.0 in. Bluetooth<sup>®</sup> □ iPod □ iPhone □ iPad Google play