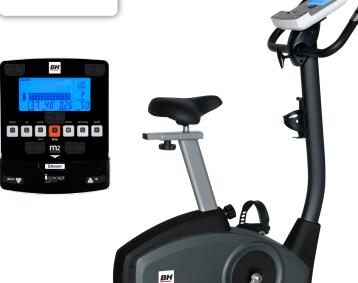

## S1Ui upright

- i.Concept allows the user to download compatible apps to their phone or tablet for interactive personal training and entertainment
- Up/Down and Fore/Aft Seat adjustment for users of any size or shape
- 26 Built-In programs with additional program profiles available through downloadable Apps for incredible workout variety
- ≥ 24 levels of electronically controlled magnetic resistance give a wide range of workout intensities
- Oversize Sure Grip pedals with straps for secure use

## **SPECIFICATIONS**

- Blue Backlit LCD Display
- Bluetooth Enabled i.Concept Console
- Contact Heart Rate Grips
- 26 Built-in Programs
- Small Footprint Design
- Electronic Resistance Adjustment
- 24 Levels of Resistance
- Fore/Aft & Up/Down Seat Adjustment
- Oversized Sure-Grip Pedals
- Water Bottle Holder
- Transportation Wheels