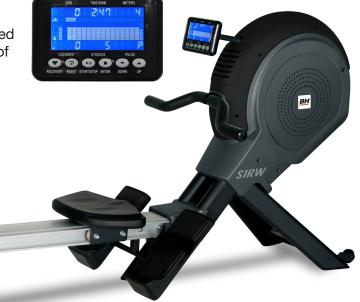

## S1RW rower

- Magnetic Resistance Rowing Machine
- Seat and Rail for Easy Ingress/Egress
- Wireless Heart Rate Receiver with Chest Strap Included
- Padded Rowing Bar with 35" of Seat Travel and 62" of Handle Travel to Accommodate Most User Sizes
- Ultra Smooth, Heavyweight, 13lb Flywheel gives a natural feel and consistent momentum.

## **SPECIFICATIONS**

- 85" Handle Pull Length
- 37" Seat Travel
- 13lbs Flywheel Weight
- Backlit LCD Swivel Display
- Polar® Heart Rate Strap Compatible
- Wireless Heart Rate Strap Included
- Ergonomic, Curved, Padded Handlebar
- 17 Programs
- Electronic & Air Resistance System
- 16 Levels of Electronic Resistance
- Cooling Fan Actuated by Workout
- Plug-in AC Adaptor Required (included)
- Oversized Pedals with Straps
- Transportation Wheels