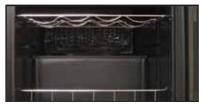

## Features:

- Easy-to-use touch screen control panel and digital temperature display
- Varietal indicator for precise temperature control
- Seamless glass door with magnetic seal and recessed handle
- Metal racking with small bulk storage space below
- Interior light gently illuminates bottles
- Control panel safety lock function
- · Adjustable feet for leveling
- Temperature range: 39° 65° F
- · Compressor-based cooling system
- Freestanding installation only

**Approximate bottle capacity:** 15 **Dimensions:** 17"W x 19"D x 20.375"H

Metal racking with small bulk storage space below

Interior light gently illuminates bottles

Touch screen control panel and digital temperature display