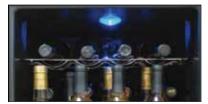

## Features:

- Easy-to-use touch screen control panel and digital temperature display
- Varietal indicator for precise temperature control
- Seamless glass door with magnetic seal and recessed handle
- Metal racking with small bulk storage space below
- Interior light gently illuminates bottles
- Control panel safety lock function
- · Adjustable feet for leveling
- Temperature range: 39° 65° F
- · Compressor-based cooling system
- Freestanding installation only

**Approximate bottle capacity:** 15 **Dimensions:** 17"W x 19"D x 20.375"H

Metal racking with small bulk storage space below

Interior light gently illuminates bottles

Touch screen control panel and digital temperature display