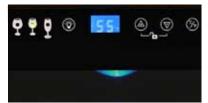

## Features:

- Easy-to-use touch screen control panel and digital temperature display
- Varietal indicator for precise temperature control
- Seamless glass door with magnetic seal and recessed handle
- Metal racking with small bulk storage space below
- Interior light gently illuminates bottles
- Control panel safety lock function
- · Adjustable feet for leveling
- Temperature range: 39° 65° F
- · Compressor-based cooling system
- Freestanding installation only

**Approximate bottle capacity:** 15 **Dimensions:** 17"W x 19"D x 20.375"H

Metal racking with small bulk storage space below

Interior light gently illuminates bottles

Touch screen control panel and digital temperature display