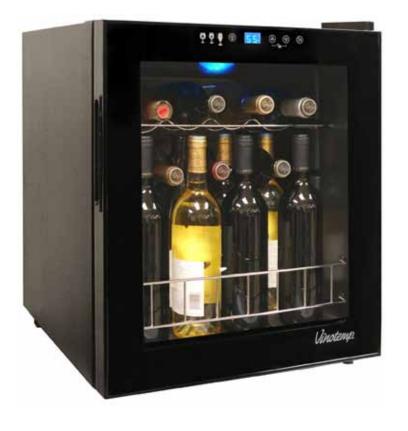

## 15 Bottle Touch Screen Wine Cooler

## **VT-15 TS**

## Features:

- Easy-to-use touch screen control panel and digital temperature display
- Varietal indicator for precise temperature control
- Seamless glass door with magnetic seal and recessed handle
- Metal racking with small bulk storage space below
- Interior light gently illuminates bottles
- Control panel safety lock function
- · Adjustable feet for leveling
- Temperature range: 39° 65° F
- · Compressor-based cooling system
- Freestanding installation only

**Approximate bottle capacity:** 15 **Dimensions:** 17"W x 19"D x 20.375"H

Metal racking with small bulk storage space below

Interior light gently illuminates bottles

Touch screen control panel and digital temperature display