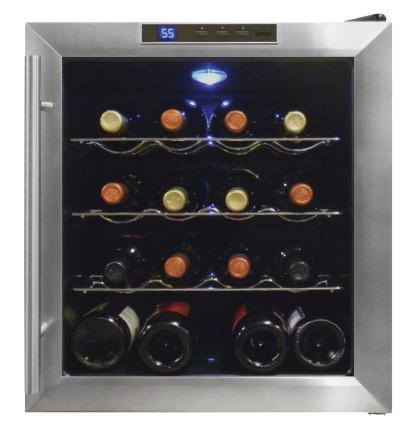

## VT-16TEDS 16 Bottle Thermoelectric Wine Cooler

This stylish unit keeps up to 16 bottles of your favorite wine chilled. Featuring a black cabinet with stainless steel door trim and handle and sturdy wire shelf racking for individual bottle storage. Its thermoelectric cooling system, which involves very few moving parts, helps protect your wine from unnecessary vibration.

## **Features:**

- Attractive freestanding cellar with dual-paned glass door
- · Black cabinet with stainless steel trim
- Thermoelectric cooling technology
- · Sturdy, pull-out chrome shelves
- · Ultra-quiet, energy-efficient operation
- Digital temperature display, easy push button controls
- Soft, blue interior light
- Optimal ambient room temperature 77°F
- Temperature Range: 54°-66° F
- Bottle capacity: 16
- Dimensions: 17-1/4"W x 18-5/8"D x 20-1/8"H