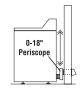

# 2" CLEARANCE BEHIND DRYER

26-49901 - Periscope 0-5"

26-49908 — Periscope 0-18" For outlets that overlap or are very close

26-49904 - Periscope 18-29" Reaches side of most dryers

26-49905 - Periscope 29-50' Reaches top of most dryers