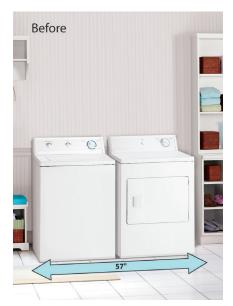

\*Based on approximately 24" x 44" 100% cotton bath towels

Traditional laundry pairs take up twice the floor space in the laundry room

New Kenmore laundry centers offer a more efficient use of floor space