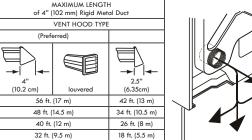

#### **IMPORTANT** NOTE:

Do not use non-metal flexible duct. Also, when installing the venting system, do not exceed the specified length for the vent duct. Venting systems which are longer than specified will accumulate lint, increase drying time and energy use and shorten the life of the dryer

| Zum                 | MAXIMUM LENGTH<br>of 4" (102 mm) Rigid Metal Duct<br>VENT HOOD TYPE |          |                  |
|---------------------|---------------------------------------------------------------------|----------|------------------|
| ber                 | (Preferred)                                                         |          |                  |
| Number of 90° turns | 4"<br>(10.2 cm)                                                     | louvered | 2.5"<br>(6.35cm) |
| 0                   | 56 ft. (17 m)                                                       |          | 42 ft. (13 m)    |
| 1                   | 48 ft. (14.5 m)                                                     |          | 34 ft. (10.5 m)  |
| 2                   | 40 ft. (12 m)                                                       |          | 26 ft. (8 m)     |
| 3                   | 32 ft. (9.5 m)                                                      |          | 18 ft. (5.5 m)   |