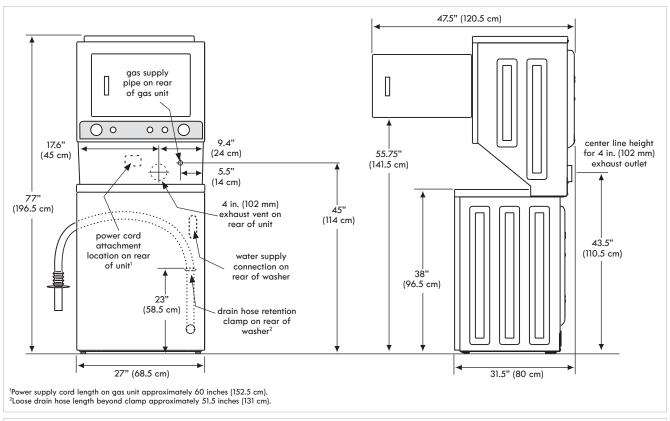

### DRYER VENTING RECOMMENDATIONS

Clamps are recommended for wall and dryer connections. Steel clamps designed to resist stretching, with phillips / hex head screw are included one each on elbows and periscopes.

#### **IMPORTANT** NOTE:

Do not use non-metal flexible duct. Also, when installing the venting system, do not exceed the specified length for the vent duct. Venting systems which are longer than specified will accumulate lint, increase drying time and energy use and shorten the life of the dryer

4" Clearance Behind the Dryer is Preferred for Best Airflow. 2" Clearance is Achieved With Periscopes