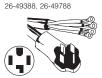

# POWER CORDS FOR ELECTRIC DRYERS ONLY All Electric Dryers Require Cord

Order Wire Length 26-49387 26-49787 6 ft. 26-49388\* 26-49788\* 6 ft

\*Complies with 1/1/96 NEC code revision for new construction and remodeling