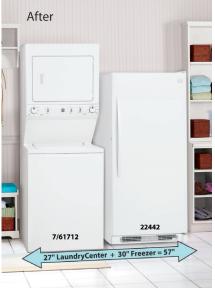

\*Based on approximately 24" x 44" 100% cotton bath towels

Traditional laundry pairs take up twice the floor space in the laundry room

New Kenmore laundry centers offer a more efficient use of floor space