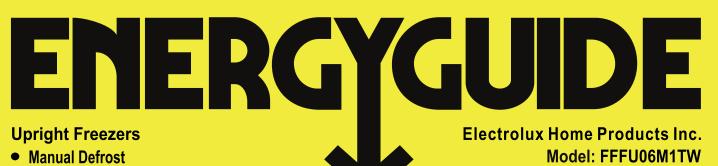

Capacity: 5.8 Cubic Feet

Compare ONLY to other labels with yellow numbers.

Labels with yellow numbers are based on the same test procedures.

281 kWh
Estimated Yearly Electricity Use

- Your cost will depend on your utility rate and use.
- Cost range based only on chest and other freezer models of similar capacity.
- Estimated energy cost based on a national average electricity cost of 12 cents per kWh.