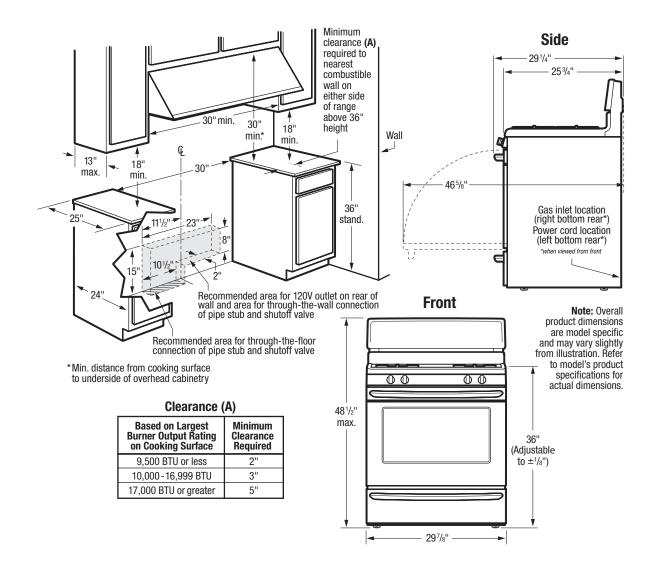

# INSTALLATION SPECIFICATIONS

- Product Shipping Weight (approx.) 160 Lbs.
- Voltage Rating 120V/60 Hz/5 Amps
- Amps @ 120 Volts = 5 Amps
- Always consult local and national electric and gas codes.
- Make sure wall coverings around range can withstand heat generated by range.
- Linoleum or any other synthetic floor covering located beneath range, must be capable of withstanding minimum heat of 90°F above room temperature without shrinking, warping or discoloring. Insulating pad or 1/4"-thick plywood required between range and a carpeted floor.
- Do not obstruct flow of combustion air at oven vent nor around base or beneath lower front panel of range. Range requires fresh air for proper burner combustion.
- Do not install range beneath any downward-blowing, overhead vent hood or air curtain.
- Range ships with 3/4" factory regulator.
- Range is LP Gas convertible. (Optional LP Gas Conversion Kit available.)

- Floor beneath range MUST be solid and level.
- Overhead cabinetry should not exceed a 13" maximum depth.
- Absolute minimum horizontal distance between overhead cabinets installed to either side of appliance must be no less than maximum width of appliance.
- Range can be installed flush to wall with 0" minimum rear clearance.
- Minimum clearance required (from edge of rangetop to nearest combustible wall on either side of range above 36" height) is based on largest burner output rating on cooking surface.
- To reduce risk of fire when using overhead cabinetry, install range hood that projects horizontally a recommended minimum of 5" beyond bottom of cabinets.
- Follow all dimension requirements provided to prevent property damage, potential fire hazard, and incorrect countertop and cabinet cuts.