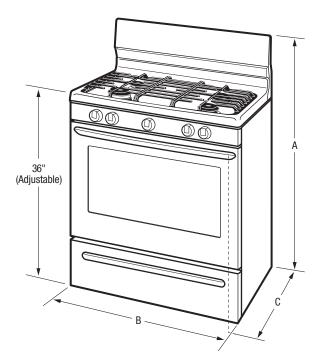

### **PRODUCT DIMENSIONS**

| Height (Max.)        | 46-9/16" |
|----------------------|----------|
| Width                | 29-7/8"  |
| Depth (Incl. Handle) | 29-1/4"  |

#### PRODUCT DIMENSIONS

| A-Height (Max.)                                                                                                                                                                                                                                                                                                                                                                                                                                                                                                                                                                                                                                                                                                                                                                                                                                                                                                                                                                                                                                                                                                                                                                                                                                                                                                                                                                                                                                                                                                                                                                                                                                                                                                                                                                                                                                                                                                                                                                                                                                                                                                                | 46-9/16"   |  |
|--------------------------------------------------------------------------------------------------------------------------------------------------------------------------------------------------------------------------------------------------------------------------------------------------------------------------------------------------------------------------------------------------------------------------------------------------------------------------------------------------------------------------------------------------------------------------------------------------------------------------------------------------------------------------------------------------------------------------------------------------------------------------------------------------------------------------------------------------------------------------------------------------------------------------------------------------------------------------------------------------------------------------------------------------------------------------------------------------------------------------------------------------------------------------------------------------------------------------------------------------------------------------------------------------------------------------------------------------------------------------------------------------------------------------------------------------------------------------------------------------------------------------------------------------------------------------------------------------------------------------------------------------------------------------------------------------------------------------------------------------------------------------------------------------------------------------------------------------------------------------------------------------------------------------------------------------------------------------------------------------------------------------------------------------------------------------------------------------------------------------------|------------|--|
| B-Width                                                                                                                                                                                                                                                                                                                                                                                                                                                                                                                                                                                                                                                                                                                                                                                                                                                                                                                                                                                                                                                                                                                                                                                                                                                                                                                                                                                                                                                                                                                                                                                                                                                                                                                                                                                                                                                                                                                                                                                                                                                                                                                        | 29-7/8"    |  |
| C-Depth (Incl. Handle)                                                                                                                                                                                                                                                                                                                                                                                                                                                                                                                                                                                                                                                                                                                                                                                                                                                                                                                                                                                                                                                                                                                                                                                                                                                                                                                                                                                                                                                                                                                                                                                                                                                                                                                                                                                                                                                                                                                                                                                                                                                                                                         | 29-1/4"    |  |
| Depth with Door Open 90°                                                                                                                                                                                                                                                                                                                                                                                                                                                                                                                                                                                                                                                                                                                                                                                                                                                                                                                                                                                                                                                                                                                                                                                                                                                                                                                                                                                                                                                                                                                                                                                                                                                                                                                                                                                                                                                                                                                                                                                                                                                                                                       | 46-5/8"    |  |
| The second secon | , .        |  |
| CABINET CUTOUT DIMENSIONS                                                                                                                                                                                                                                                                                                                                                                                                                                                                                                                                                                                                                                                                                                                                                                                                                                                                                                                                                                                                                                                                                                                                                                                                                                                                                                                                                                                                                                                                                                                                                                                                                                                                                                                                                                                                                                                                                                                                                                                                                                                                                                      | , .        |  |
|                                                                                                                                                                                                                                                                                                                                                                                                                                                                                                                                                                                                                                                                                                                                                                                                                                                                                                                                                                                                                                                                                                                                                                                                                                                                                                                                                                                                                                                                                                                                                                                                                                                                                                                                                                                                                                                                                                                                                                                                                                                                                                                                | 36"        |  |
| CABINET CUTOUT DIMENSIONS                                                                                                                                                                                                                                                                                                                                                                                                                                                                                                                                                                                                                                                                                                                                                                                                                                                                                                                                                                                                                                                                                                                                                                                                                                                                                                                                                                                                                                                                                                                                                                                                                                                                                                                                                                                                                                                                                                                                                                                                                                                                                                      | 36"<br>30" |  |